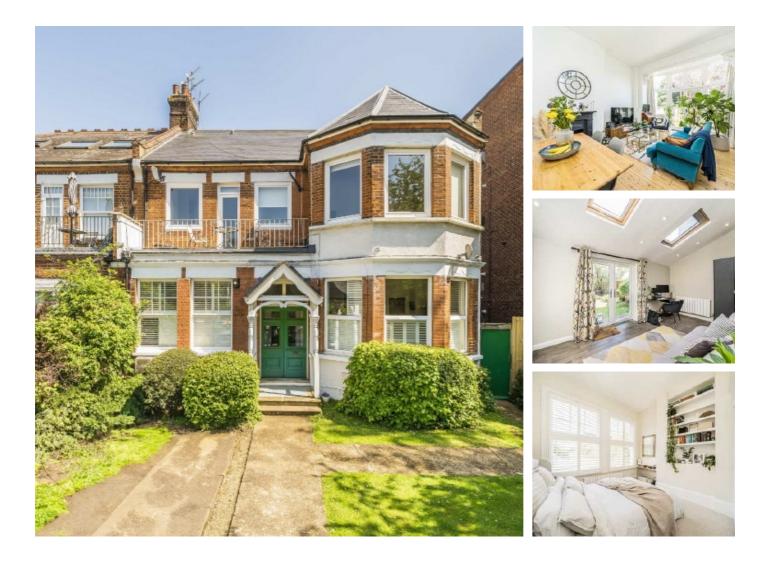

## Etchingham Park Road, N3 £550,000

A beautifully converted two bedroom apartment offering its original features including high ceilings, direct access to a mature rear garden, open plan living room and kitchen, family bathroom and a share of the freehold.

Etchingham Park Road is one of Finchley's most soughtafter locations, within walking distance of amenities along Ballards Lane as well as being situated opposite the popular Victoria Park.

#### Features

Direct Garden Access Share of Freehold Two Bedrooms Open Plan Living Family Bathroom Close to Amenities