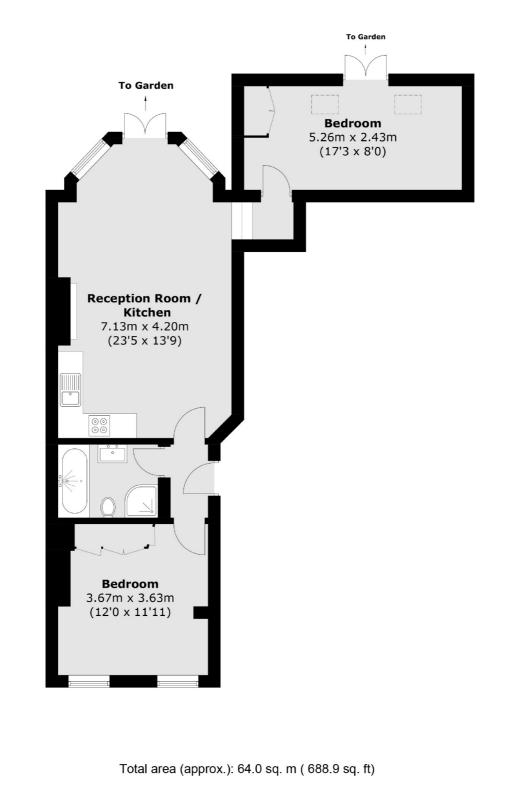

## Etchingham Park Road, N3 £550,000

A beautifully converted two bedroom apartment offering its original features including high ceilings, direct access to a mature rear garden, open plan living room and kitchen, family bathroom and a share of the freehold.

#### Features

Direct Garden Access Share of Freehold Two Bedrooms Open Plan Living Family Bathroom Close to Amenities