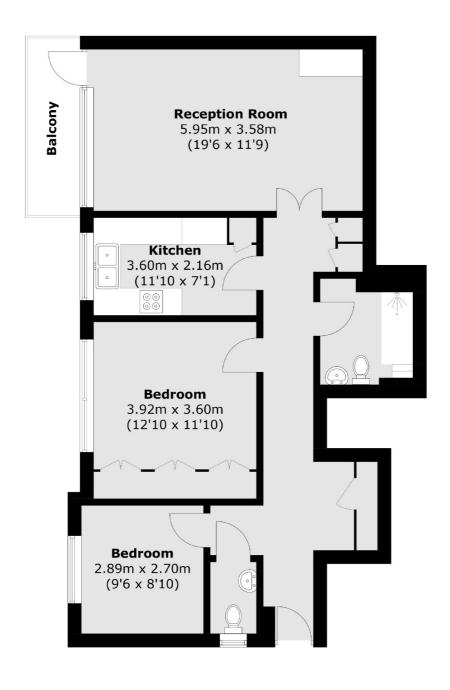

## Ballards Lane, N3 £550,000

This bright and spacious two bedroom apartment comes complete with a large reception room with access to a private balcony, family bathroom with a second shower room, ample storage, garage, and beautifully maintained communal gardens.

## Ballards Lane, London, N3

Total area (approx.): 77.4 sq. m (833.1 sq. ft) Balcony: 4.5 sq. m (48.4 sq. ft)

Finchley

Finchley

London

Sales

126 Ballards Lane

020 8742 4180