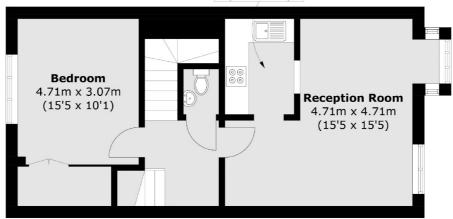

### **Ground Floor**

Total area (approx.): 83.5 sq. m (898.7 sq. ft) (Excluding Eaves)

020 8742 4181

Finchley