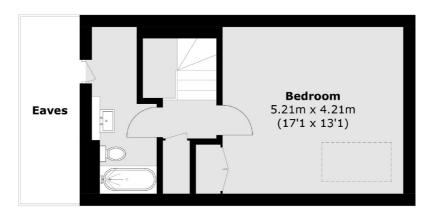

### **First Floor**

### **Ground Floor**

Total area (approx.): 83.5 sq. m (898.7 sq. ft) (Excluding Eaves)

020 8742 4181

Finchley