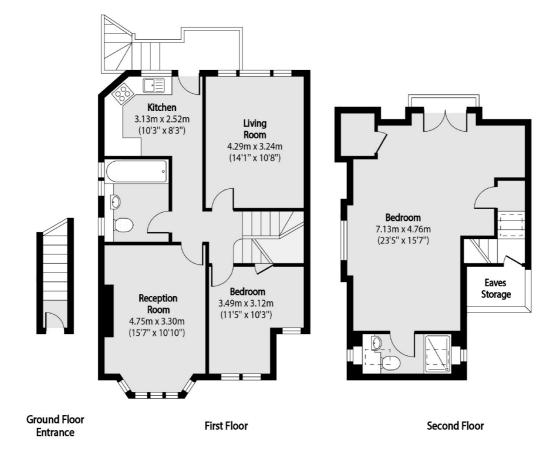

### Birkbeck Road, London, NW7

Total area (approx):

104.08 sq m (1120 sq. ft)

Finchley 126 Ballards Lane Finchley London Lettings 020 8742 4181 Energy Rating: . We aim to make our particulars both accurate and reliable. However they are not guaranteed; nor do they form part of an offer or contract. If you require clarification on any points then please contact us, especially if you're traveling some distance to view. Please note that appliances and heating systems have not been tested and therefore no warranties can be given as to their good working order.