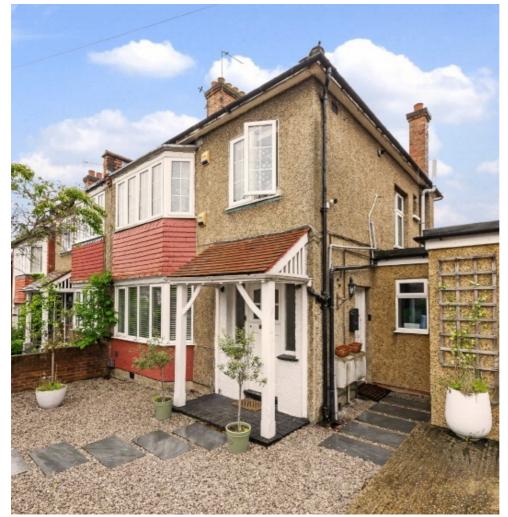

## Fernwood Crescent, N20 £315,000

A one double bedroom first floor maisonette complete with loft storage, lounge and diner, fitted kitchen, family bathroom, potential to extend subject to planning and on street parking.

Fernwood Crescent is situated within a mile of both Oakwood and New Southgate Station as well as being within walking distance of nearby amenities.

## **Features**

One Double Bedroom Living Room Loft Storage On Street Parking Near to Amenities Family Bathroom

Finchley 020 8742 4180 dexters.co.uk