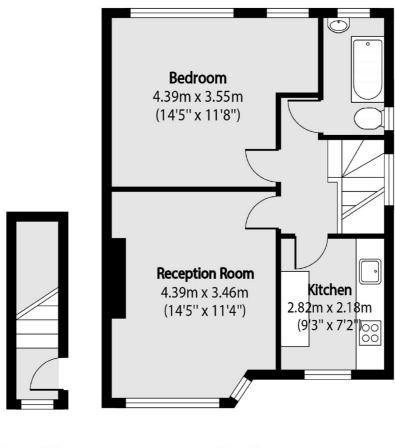

## Fernwood Crescent, N20 £315,000

A one double bedroom first floor maisonette complete with loft storage, lounge and diner, fitted kitchen, family bathroom, potential to extend subject to planning and on street parking.

## **Features**

One Double Bedroom Living Room Loft Storage On Street Parking Near to Amenities Family Bathroom

Finchley 020 8742 4180 dexters.co.uk

## Fernwood Crescent, London, N2O

Ground Hoor

Finchley

Finchley

London

Sales

126 Ballards Lane

020 8742 4180

Filmstt Filosom

Total area (approx): 47/0/1 sq m (506 sq. ft)