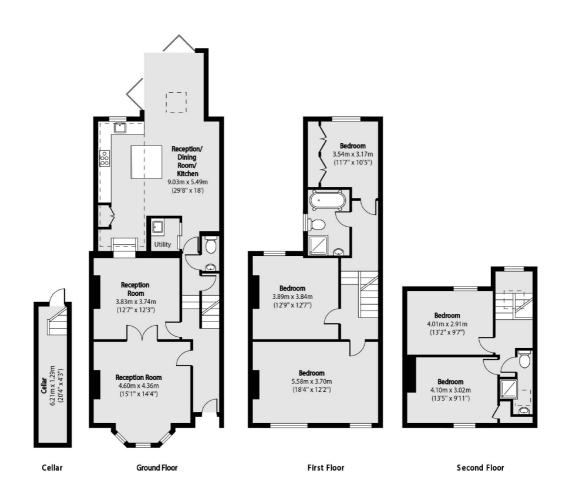

## Elm Park Road, N3

£4,500 Per calendar month

A modern five bedroom terraced house, with a large openplan kitchen diner and a spacious reception room. This property comes with two bathrooms, plus a well maintained garden.

#### **Features**

Five Bedrooms
Two Bathrooms
Open Plan Kitchen Diner
Large Garden
Bi-Folding Doors to Garden
Close to Station

Finchley 020 8742 4181 dexters.co.uk

### Elm Park Road, London, N3

Total area (approx): 193.09 sq m (2078 sq. ft)

Finchley

Finchley

London

Lettings

126 Ballards Lane

020 8742 4181