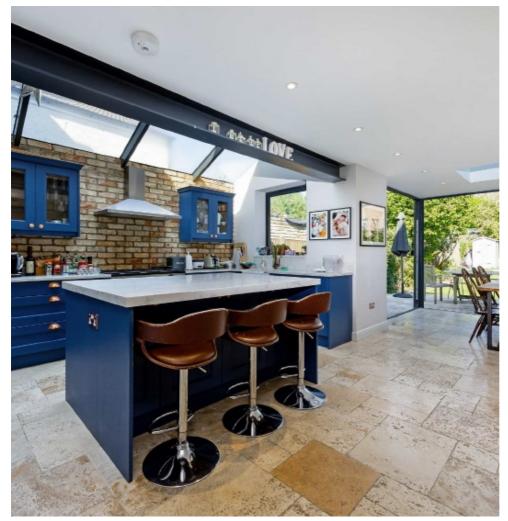

## Elm Park Road, N3

£4,500 Per calendar month

A modern five bedroom terraced house, with a large openplan kitchen diner and a spacious reception room. This property comes with two bathrooms, plus a well maintained garden.

#### **Features**

Five Bedrooms
Two Bathrooms
Open Plan Kitchen Diner
Large Garden
Bi-Folding Doors to Garden
Close to Station

Finchley 020 8742 4181 dexters.co.uk