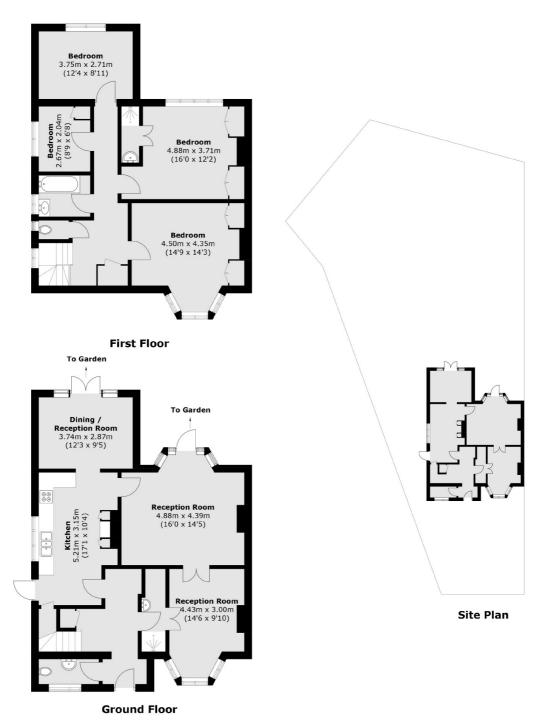

## Village Road, N3

A very rare opportunity to purchase this four bedroom semi-detached home offering one of the two largest gardens on Village Road, extending to the serene Windsor Open Space. The property has potential to extend, subject to planning permission, and the added benefit of a garage and adjacent parking.

Coming complete with three reception rooms, a South West facing rear garden, three bathrooms and a downstairs WC, a new boiler, spacious kitchen, large entrance hall and no onward chain.

Village Road is a conservation area located off Hendon Lane, Finchley. Local transport links such as bus routes and Finchley Central station are all within walking distance, as well as amenities found along Ballards Lane such as a Waitrose, multiple restaurants and coffee shops.

## **Features**

Four Bedrooms
Two Bathrooms
Three Reception Rooms
Large Rear Garden
Garage
No Chain

## Village Road, London, N3

Total area (approx.): 150.6 sq. m (1,621 sq. ft)

Finchley

Finchley

London

Sales

126 Ballards Lane

020 8742 4180