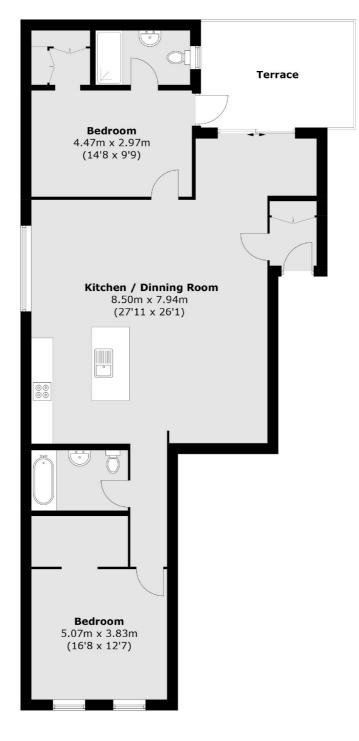

### Ballards Lane, London, N3

Total area (approx.): 101.6 sq. m (1,093.6 sq. ft) Balcony (approx.): 12.6 sq. m (135.6 sq. ft)

Finchley 126 Ballards Lane Finchley London Lettings 020 8742 4181 Energy Rating: C. We aim to make our particulars both accurate and reliable. However they are not guaranteed; nor do they form part of an offer or contract. If you require clarification on any points then please contact us, especially if you're traveling some distance to view. Please note that appliances and heating systems have not been tested and therefore no warranties can be given as to their good working order.