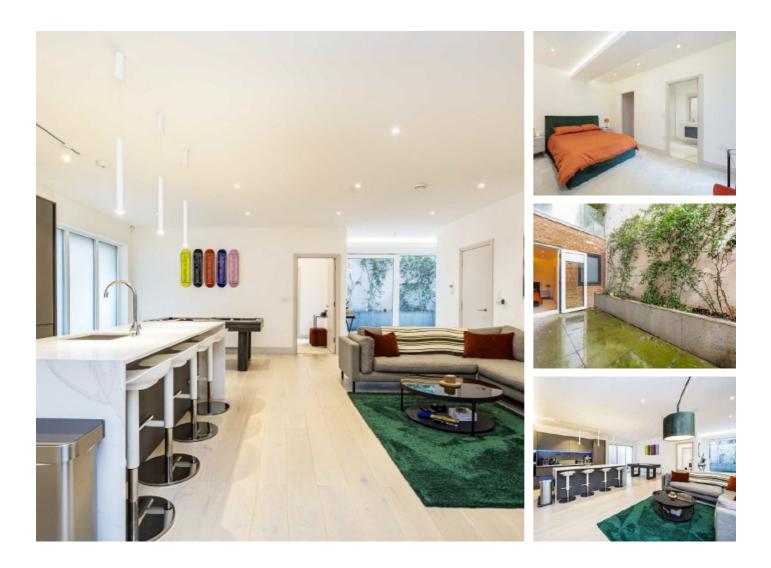

## Ballards Lane, N3 £2,900 Per calendar month

An impressive two bedroom apartment situated within the heart of Finchley. The property comes with nearly 1100 sq ft of living space as well as a private terrace, large open plan living room, kitchen, two bathrooms and allocated parking.

#### Features

Two Double Bedrooms One Reception Two Bathrooms Private Terrace Allocated Parking Large Living Space