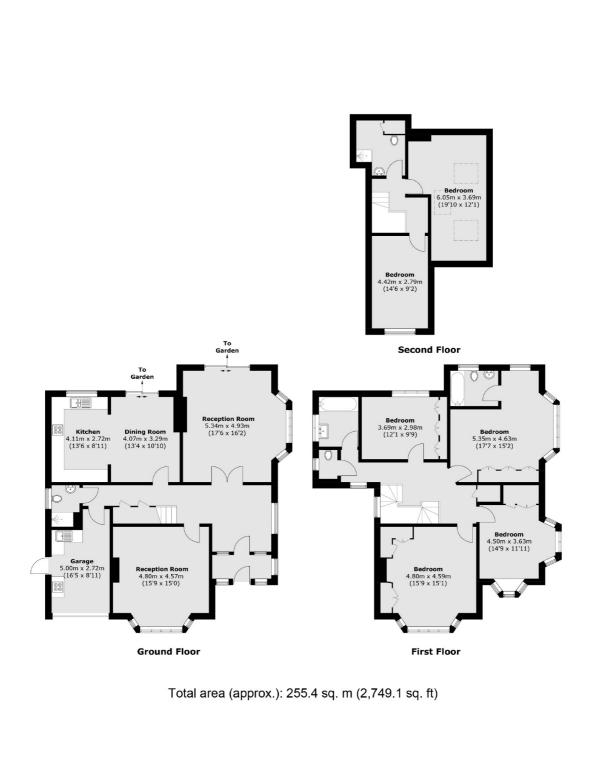

## Powys Lane, N14 £1,500,000

Situated within a prime location of Southgate and opposite Broomfield Park, this six bedroom detached family home comes complete with four bathrooms, three reception rooms, potential to extend subject to planning, large driveway and a mature landscaped rear garden.

#### Features

No Chain Six Bedrooms Four Bathrooms Driveway Parking Garage Three Reception Rooms