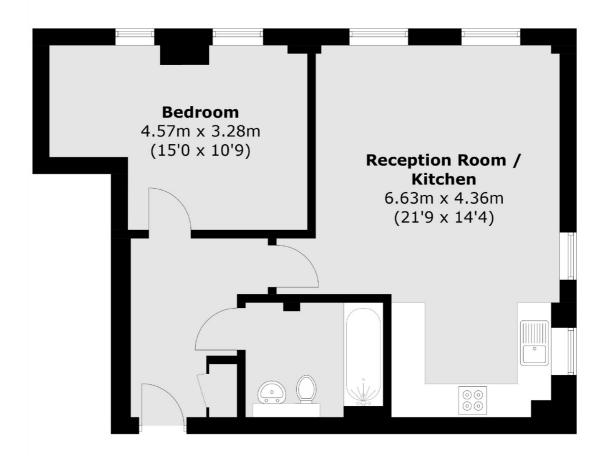

### High Road, London, N20

### **Ground Floor**

Total area (approx.): 54.1 sq. m (581.2 sq. ft)

Finchley

Finchley London

Lettings

020 8742 4181

126 Ballards Lane