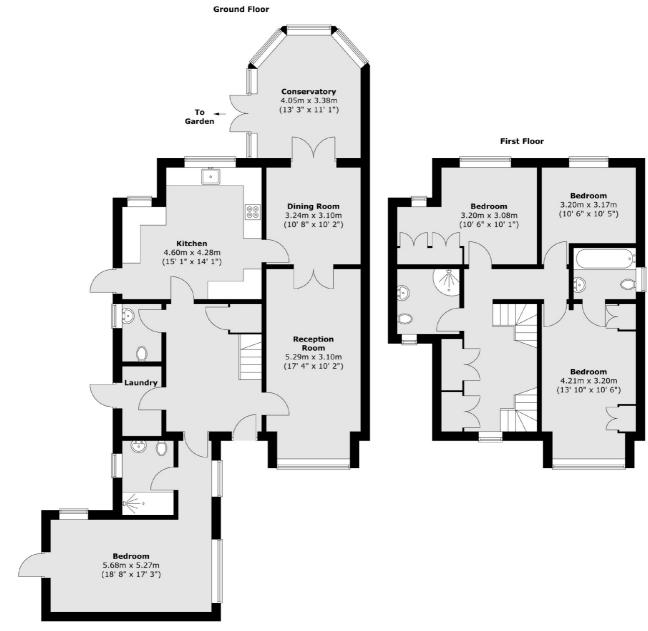

## Boundary Close, Barnet, EN5

Total area (approx.) : 171.9 sq. m (1850 sq. ft)

Finchley 126 Ballards Lane Finchley London Lettings 020 8742 4181 Energy Rating: . We aim to make our particulars both accurate and reliable. However they are not guaranteed; nor do they form part of an offer or contract. If you require clarification on any points then please contact us, especially if you're traveling some distance to view. Please note that appliances and heating systems have not been tested and therefore no warranties can be given as to their good working order.