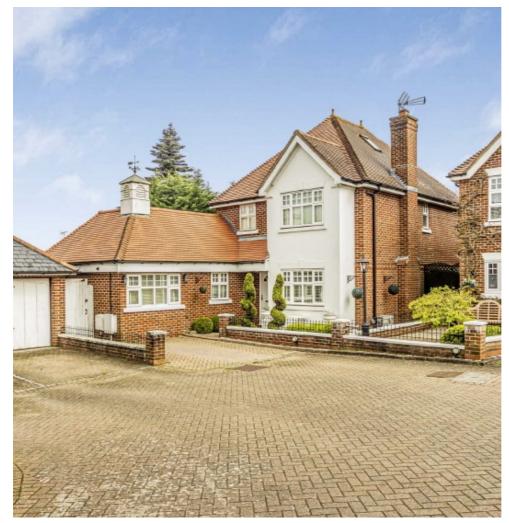

## **Boundary Close, EN5**

£4,500 Per calendar month

A gated five bedroom house, with off street parking for two cars. This property has a conservatory, three bathrooms, a through lounge and a modern kitchen.

Set in the highly sought after and picturesque area of Hadley Green West, an exclusive location linking Hadley Common and Hadley Wood.

## **Features**

Five Bedrooms
One Reception
Three bathrooms
Gated
Parking
Conservatory

Finchley 020 8742 4181 dexters.co.uk