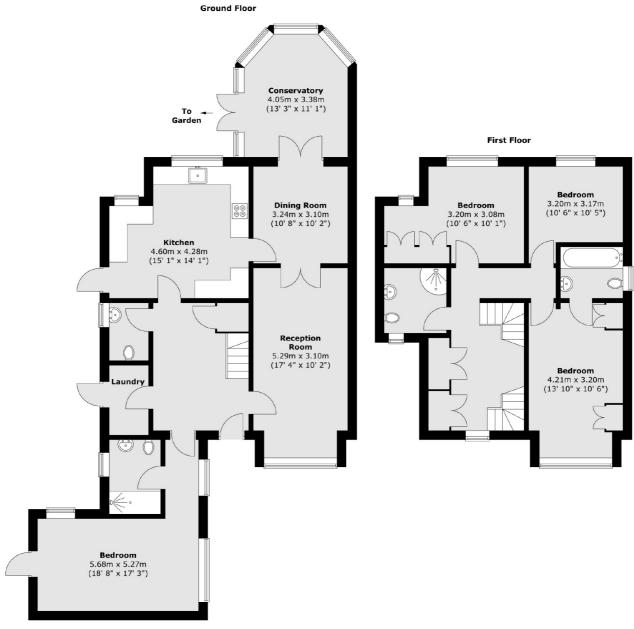

## **Boundary Close, EN5**

£4,500 Per calendar month

A gated five bedroom house, with off street parking for two cars. This property has a conservatory, three bathrooms, a through lounge and a modern kitchen.

## **Features**

Five Bedrooms
One Reception
Three bathrooms
Gated
Parking
Conservatory

Finchley 020 8742 4181 dexters.co.uk

## Boundary Close, Barnet, EN5

Total area (approx.): 171.9 sq. m (1850 sq. ft)

Finchley

Finchley

London

Lettings

126 Ballards Lane

020 8742 4181