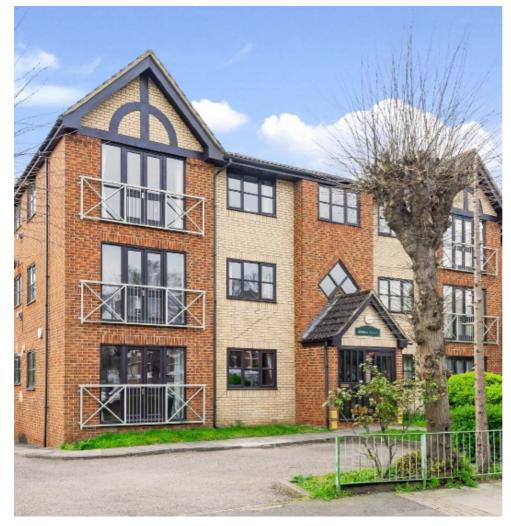

## Friern Park, N12 £325,000

A ground floor one bedroom apartment that comes complete with allocated parking lounge and diner with patio doors, bathroom, fitted kitchen. The property will be offered to the market with no onward chain.

Aidans Court is situated within close proximity of the High Road, offering an array of coffee shops, eateries and retail outlets. Local transport links are within walking distance, providing connections across the capital and to neighbouring towns.

## **Features**

Ground Floor Apartment Double Bedroom Allocated Parking Lounge Diner Communal Gardens No Chain

Finchley 020 8742 4180 dexters.co.uk