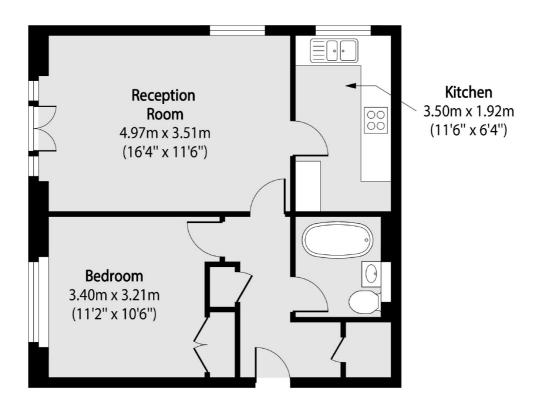

## Friern Park, N12 £325,000

A ground floor one bedroom apartment that comes complete with allocated parking lounge and diner with patio doors, bathroom, fitted kitchen. The property will be offered to the market with no onward chain.

## Friern Park, London, N12

Total area (approx): 46.66 sq m (502 sq. ft)

Finchley

Finchley

London

Sales

126 Ballards Lane

020 8742 4180