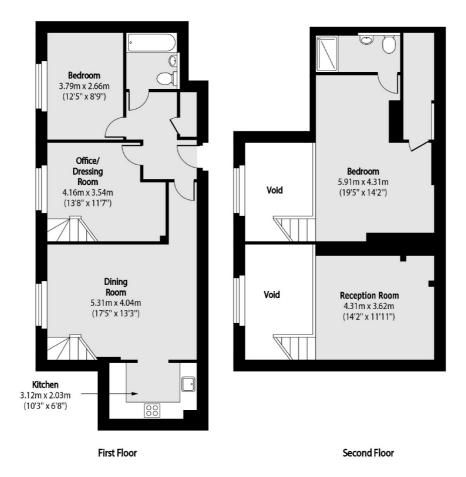

### Royal Drive, London, N11

Total area (approx): 115.09 sq m (1240 sq. ft) (Excluding Void)

Finchley 126 Ballards Lane Finchley London Sales 020 8742 4180 Energy Rating: . We aim to make our particulars both accurate and reliable. However they are not guaranteed; nor do they form part of an offer or contract. If you require clarification on any points then please contact us, especially if you're traveling some distance to view. Please note that appliances and heating systems have not been tested and therefore no warranties can be given as to their good working order.