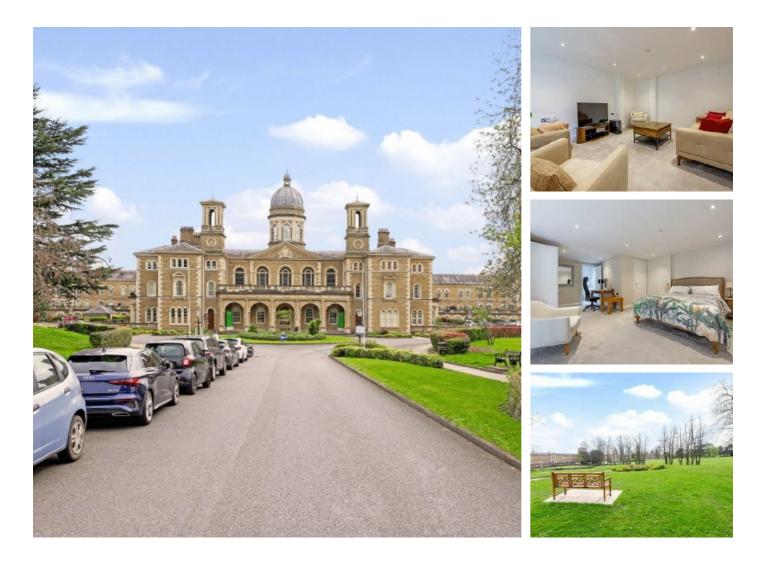

## **Royal Drive, N11** £600,000

This two double bedroom, duplex apartment with over 1200 sq ft is located within the popular Princess Park Manor private estate in New Southgate. The property comes complete with a living and dining area, an option to convert a third bedroom, parking and communal grounds to be enjoyed by all residents.

Princess Park Manor sits within 30 acres of mature, private parkland. Local transport links include New Southgate station, Arnos Grove station and a Nuffield Health gym is located on-site.

#### Features

Two Double Bedrooms Two Bathrooms Duplex Apartment Parking No Chain Communal Gardens