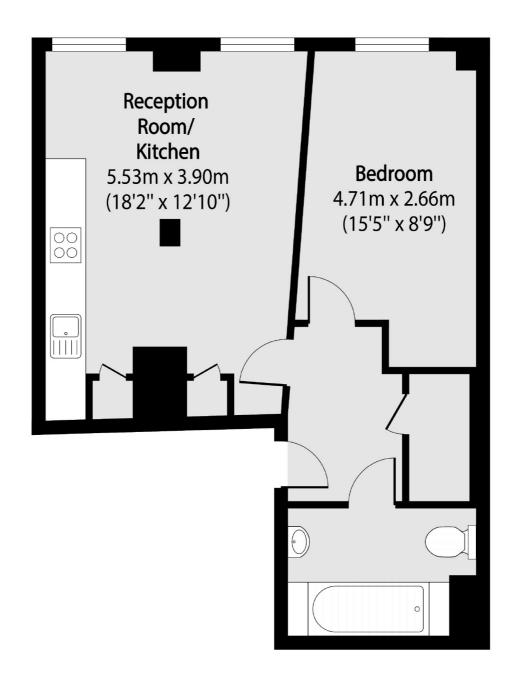

## High Road, London, N2O

Total area (approx): 43.53 sq m (469 sq. ft)

Finchley

Finchley

London

Sales

126 Ballards Lane

020 8742 4180