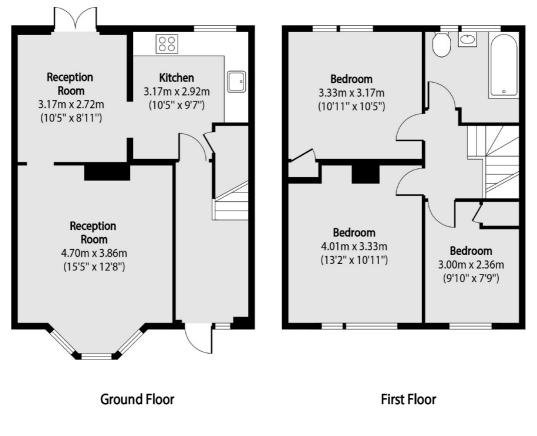

## Woodcote Avenue, London, NW7

Total area (approx):

85.84 sq m (924 sq. ft)

Finchley 126 Ballards Lane Finchley London Sales 020 8742 4180 Energy Rating: . We aim to make our particulars both accurate and reliable. However they are not guaranteed; nor do they form part of an offer or contract. If you require clarification on any points then please contact us, especially if you're traveling some distance to view. Please note that appliances and heating systems have not been tested and therefore no warranties can be given as to their good working order.