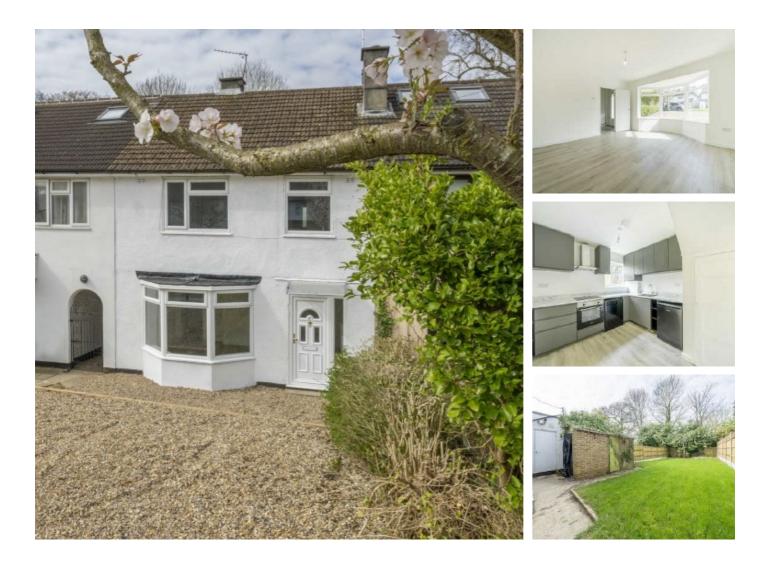

## Woodcote Avenue, NW7 £625,000

A three bedroom mid terrace home which has been renovated and comes complete with a newly fitted kitchen, bathroom, all new flooring throughout, separate lounge and diner, landscaped rear garden and off street parking.

## Features

Three Bedrooms Newly Fitted Kitchen Newly Fitted Bathroom Separate Lounge and Diner Off Street Parking Landscaped Rear Garden