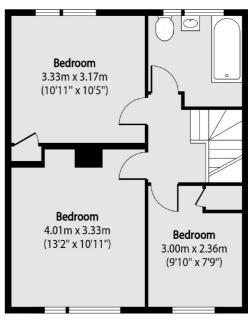

## **Dexters**









## Woodcote Avenue, NW7 £640,000

A three bedroom mid terrace home which has been renovated and comes complete with a newly fitted kitchen, bathroom, all new flooring throughout, separate lounge and diner, landscaped rear garden and off street parking.

Woodcote Avenue is located within Mill Hill, in close proximity of highly regarded schooling including Copthall School. Amenities are nearby, such as a large Waitrose and Mill Hill East station, which provides links across the city via the Northern Line.

## **Features**

Three Bedrooms
Newly Fitted Kitchen
Newly Fitted Bathroom
Separate Lounge and Diner
Off Street Parking
Landscaped Rear Garden

Finchley 020 8742 4180 dexters.co.uk

## Woodcote Avenue, London, NW7





**Ground Floor** 

Finchley

Finchley

London

Sales

126 Ballards Lane

020 8742 4180

First Floor

Total area (approx): 85.84 sq m (924 sq. ft)