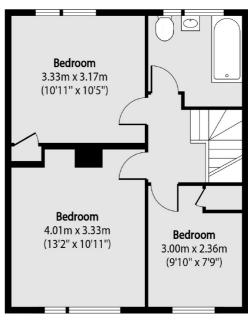

## **Dexters**









## Woodcote Avenue, NW7 £675,000

A three bedroom mid terrace home which has been renovated and comes complete with a newly fitted kitchen, bathroom, all new flooring throughout, separate lounge and diner, landscaped rear garden and off street parking.

Woodcote Avenue is located within Mill Hill, in close proximity of highly regarded schooling including Copthall School. Amenities are nearby, such as a large Waitrose and Mill Hill East station, which provides links across the city via the Northern Line.

## **Features**

Three Bedrooms
Newly Fitted Kitchen
Newly Fitted Bathroom
Separate Lounge and Diner
Off Street Parking
Landscaped Rear Garden

Finchley 020 8742 4180 dexters.co.uk

## Woodcote Avenue, London, NW7





**Ground Floor** 

Finchley

Finchley

London

Sales

126 Ballards Lane

020 8742 4180

First Floor

Total area (approx): 85.84 sq m (924 sq. ft)