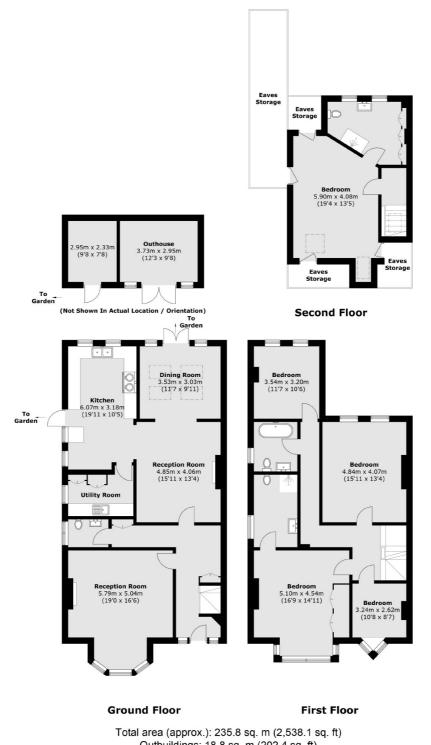

## Torrington Park, London, N12

Outbuildings: 18.8 sq. m (2,538.1 sq. ft) (Excluding Eaves Storage)

Finchley 126 Ballards Lane Finchley London Sales 020 8742 4180 Energy Rating: TBC. We aim to make our particulars both accurate and reliable. However they are not guaranteed; nor do they form part of an offer or contract. If you require clarification on any points then please contact us, especially if you're traveling some distance to view. Please note that appliances and heating systems have not been tested and therefore no warranties can be given as to their good working order.

## Features

Five Bedrooms Two Reception Rooms Three Newly Fitted Bathrooms 150 Foot Rear Garden Ample Parking Utility Room