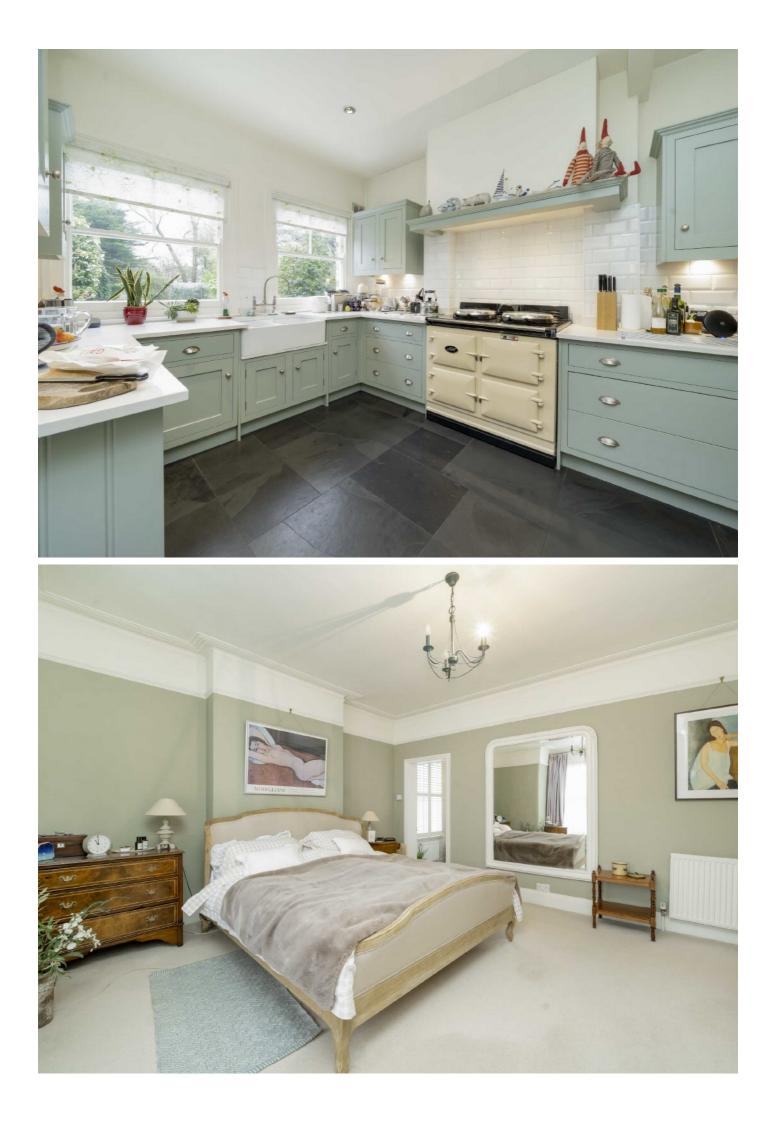

Inside, there is a fusion of period charm and contemporary living. Across three floors, the home features newly fitted bathrooms, two reception rooms bathed in natural light, and a newly renovated kitchen boasting sleek finishes and top-of-the-line appliances. Each space is thoughtfully designed to cater to both relaxation and entertainment.