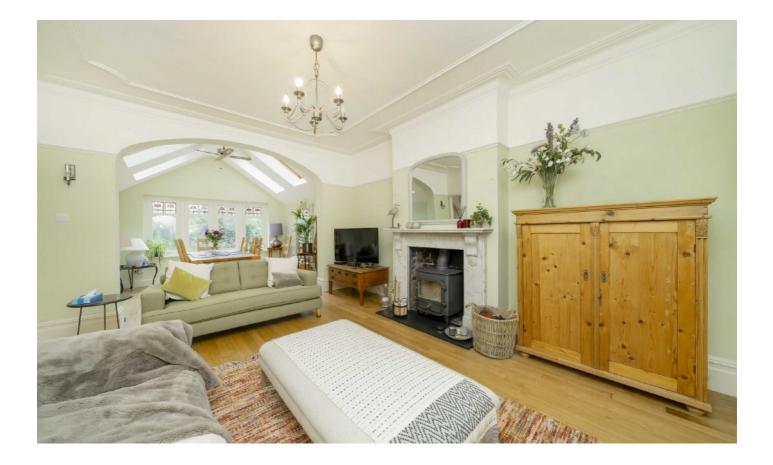

Inside, there is a fusion of period charm and contemporary living. Across three floors, the home features newly fitted bathrooms, two reception rooms bathed in natural light, and a newly renovated kitchen boasting sleek finishes and top-of-the-line appliances. Each space is thoughtfully designed to cater to both relaxation and entertainment.