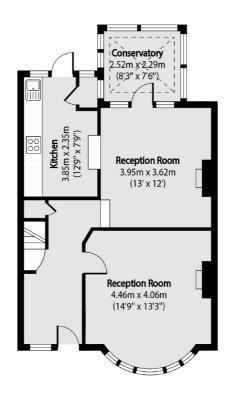

## Nether Street, N3 £800,000

A three bedroom semi detached family home offering two reception rooms, kitchen with access to the large rear garden, small conservatory, bathroom with separate WC and potential to extend subject to planning permission.

## **Features**

Three Bedrooms Two Receptions Kitchen On Street Parking No Chain Large Rear Garden

Finchley 020 8742 4180 dexters.co.uk

## Nether Street, London, N3

**Ground Floor** 

First Floor

Total area (approx): 106.17 sq m (1143 sq. ft)

Finchley

Finchley

London

Sales