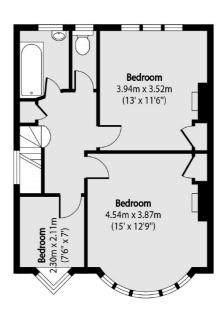

## Nether Street, N3 £800,000

A three bedroom semi detached family home offering two reception rooms, kitchen with access to the large rear garden, small conservatory, bathroom with separate WC and potential to extend subject to planning permission.

## **Features**

Three Bedrooms Two Receptions Kitchen On Street Parking No Chain Large Rear Garden

Finchley 020 8742 4180 dexters.co.uk

## Nether Street, London, N3

**Ground Floor** 

First Floor

Total area (approx): 106.17 sq m (1143 sq. ft)

Finchley

Finchley

London

Sales