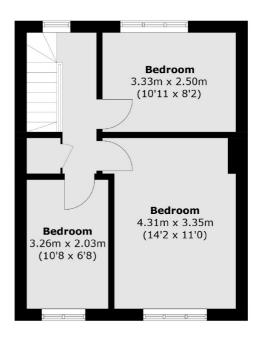

## **Dexters**









## Ridgeview Close, EN5 £525,000

A three bedroom mid terrace house that comes complete with a kitchen, extended living and dining room, downstairs bathrooms, driveway parking and large rear garden.

Situated in this popular location, High Barnet Station is within a short drive as is the high street, offering an abundance of shops, cafés and restaurants.

## **Features**

Three Bedrooms
Downstairs Bathroom
Large Rear Garden
Driveway Parking
Extended
Modern Fitted Kitchen

Finchley 020 8742 4180 dexters.co.uk

## Ridgeview Close, Barnet, EN5





**Ground Floor** 

Finchley

Finchley

London

Sales

126 Ballards Lane

020 8742 4180

**First Floor** 

Total area (approx.): 89.9 sq. m (967.7 sq. ft)