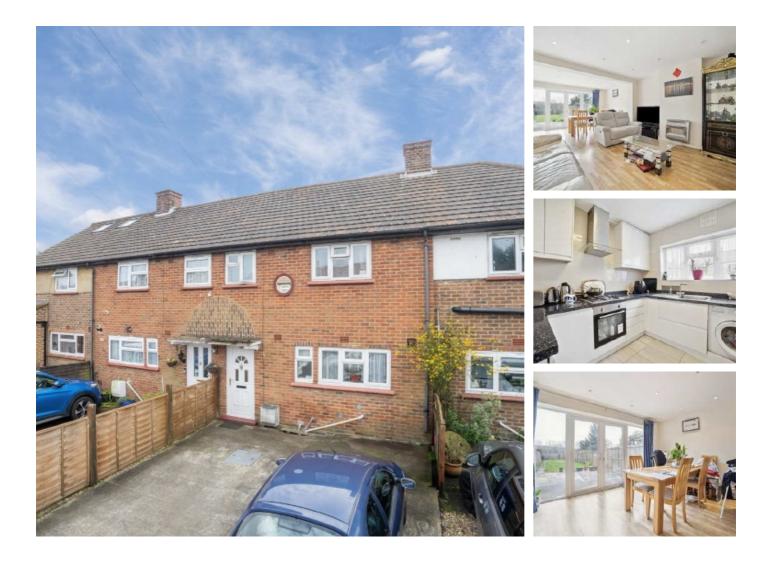

## **Ridgeview Close, EN5** £575,000

A three bedroom mid terrace house that comes complete with a kitchen, extended living and dining room, downstairs bathrooms, driveway parking and large rear garden.

### Features

Three Bedrooms Downstairs Bathroom Large Rear Garden Driveway Parking Extended Modern Fitted Kitchen