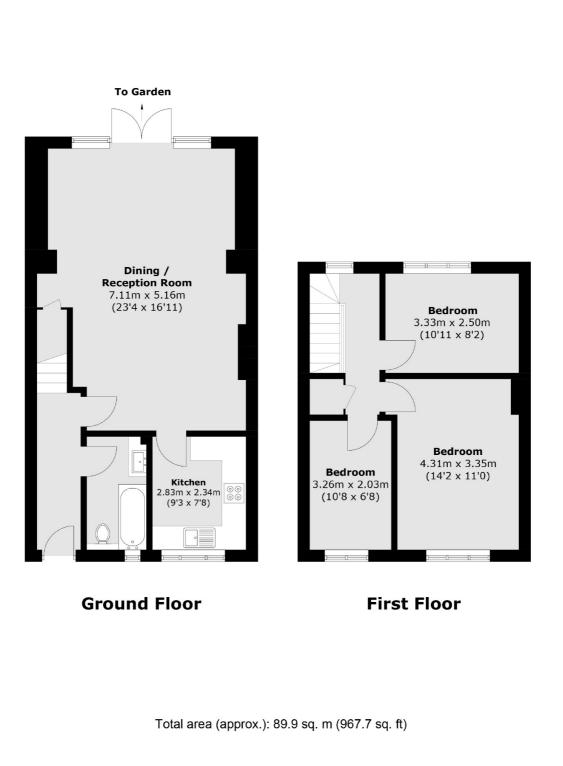

## **Ridgeview Close, EN5** £575,000

A three bedroom mid terrace house that comes complete with a kitchen, extended living and dining room, downstairs bathrooms, driveway parking and large rear garden.

### Features

Three Bedrooms Downstairs Bathroom Large Rear Garden Driveway Parking Extended Modern Fitted Kitchen