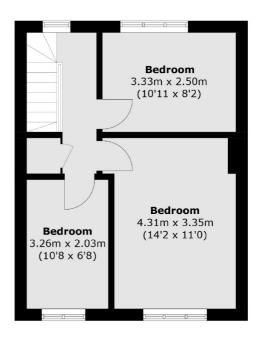

## **Dexters**









## Ridgeview Close, EN5 £600,000

A three bedroom mid terrace house that comes complete with a kitchen, extended living and dining room, downstairs bathrooms, driveway parking and large rear garden.

Situated in this popular location, High Barnet Station is within a short drive as is the high street, offering an abundance of shops, cafés and restaurants.

## **Features**

Three Bedrooms
Downstairs Bathroom
Large Rear Garden
Driveway Parking
Extended
Modern Fitted Kitchen

Finchley 020 8742 4180 dexters.co.uk

## Ridgeview Close, Barnet, EN5





**Ground Floor** 

Finchley

Finchley

London

Sales

126 Ballards Lane

020 8742 4180

**First Floor** 

Total area (approx.): 89.9 sq. m (967.7 sq. ft)