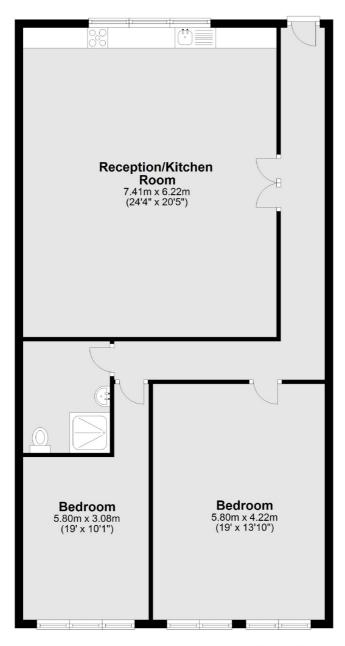

# **Dexters**

## Friern Barnet Lane, N20

£2,100 Per calendar month

A larger than average, 107 square meter flat, with two double bedrooms and one bathroom maisonette. This property has a spacious kitchen diner and its own entrance.

#### **Features**

Two Bedrooms
One Reception
One Bathroom
Own Entrance
107 Square Meters
Modern

Finchley 020 8742 4181 dexters.co.uk

#### **Ground Floor**

Total area: approx. 106.5 sq. metres (1146.7 sq. feet)

Finchley

Finchley

London

Lettings

126 Ballards Lane

020 8742 4181