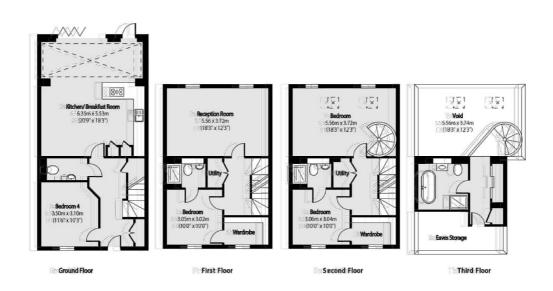

## Ashridge Close, London, N3

To (Total-area (approx): 17/172.42 sq m (1867, sq. ft)
Excellenting total imperophish: 8.168,1449 m/(8194, ft)

Finchley

Finchley

London

Sales

126 Ballards Lane

020 8742 4180