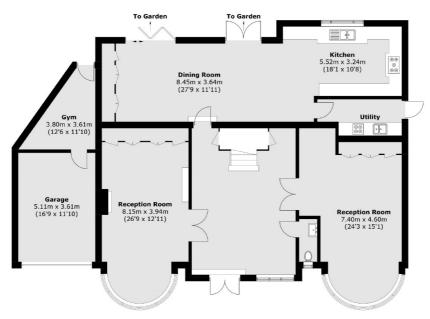

#### **Ground Floor**

Total area (approx.): 288.4 sq. m (3,104.3 sq. ft) (Excluding Eaves)

Garage / Gym (approx.): 27.6 sq. m (297.1 sq. ft)

020 8742 4181