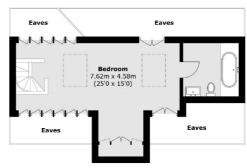

#### **London Property Professionals**

# **Dexters**









## Forestdale, N14

£5,950 Per week

A refurbished five bedroom detached family home with a wide corner plot and carriage driveway that allows parking for up to four vehicles as well as a garage with an up and over door incorporating a gymnasium to the rear.

Forestdale is situated within close proximity of local schooling, amenities and the nearest stations include Arnos Grove, Palmers Green and Southgate, all within 0.8 miles.

#### **Features**

New Central Heating Smart Controlled LED Lighting Pyronix Alarm Systems Centralised Sound System Electric Underfloor Heating External CCTV

Finchley 020 8742 4181 dexters.co.uk

### Forestdale, London, N14



Second Floor



**First Floor** 



#### **Ground Floor**

Total area (approx.): 288.4 sq. m (3,104.3 sq. ft) (Excluding Eaves)

Garage / Gym (approx.): 27.6 sq. m (297.1 sq. ft)





020 8742 4181