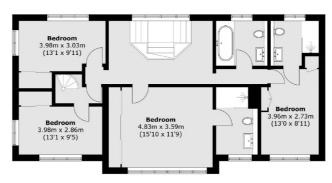

#### **London Property Professionals**

# **Dexters**









## Forestdale, N14

£5,950 Per week

A refurbished five bedroom detached family home with a wide corner plot and carriage driveway that allows parking for up to four vehicles as well as a garage with an up and over door incorporating a gymnasium to the rear.

Forestdale is situated within close proximity of local schooling, amenities and the nearest stations include Arnos Grove, Palmers Green and Southgate, all within 0.8 miles.

#### **Features**

New Central Heating Smart Controlled LED Lighting Pyronix Alarm Systems Centralised Sound System Electric Underfloor Heating External CCTV

Finchley 020 8742 4181 dexters.co.uk

### Forestdale, London, N14



Second Floor



**First Floor** 



#### **Ground Floor**

Total area (approx.): 288.4 sq. m (3,104.3 sq. ft) (Excluding Eaves)

Garage / Gym (approx.): 27.6 sq. m (297.1 sq. ft)





020 8742 4181