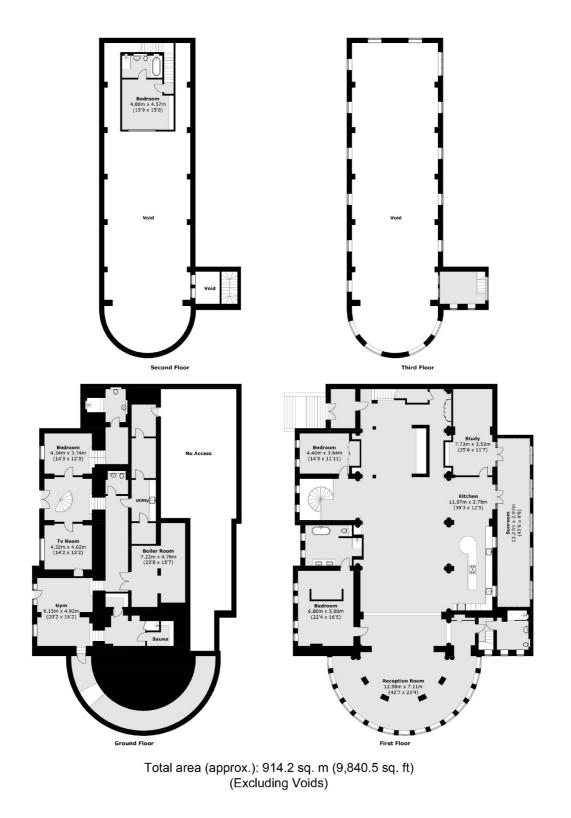

The property comprises four bedrooms and four bathrooms, providing a perfect balance of comfort and style. The meticulous attention to detail is evident in every corner, from the soaring ceilings adorned with original features to the bespoke fixtures that enhance the overall ambiance.

## Features

Four Bedrooms Four Bathrooms Spa, Gym and Sauna Off Street Parking Concierge South Facing Windows High Ceilings