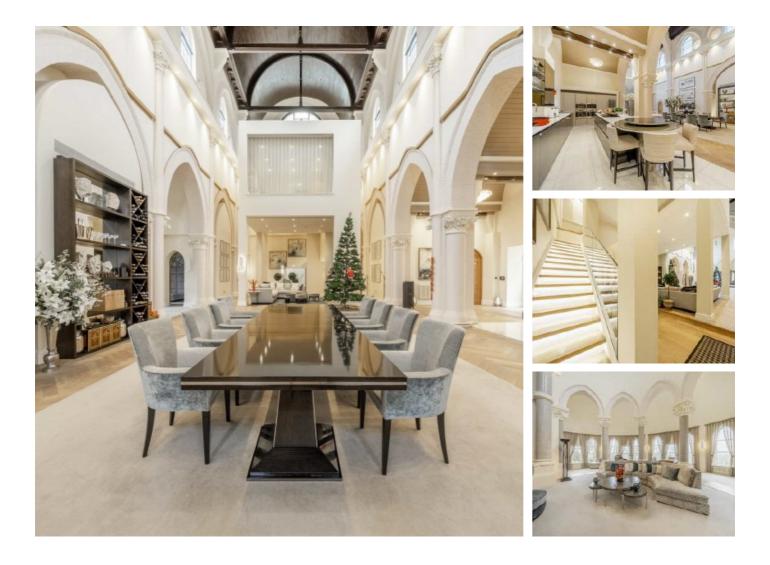

## Holborn Close, NW7 £39,000 Per calendar month

Introducing a stunning chapel conversion that seamlessly marries history with modern luxury. This extraordinary residence offers a unique blend of architectural grandeur and contemporary design. Featuring an elegant and open living space, this chapel conversion boasts an abundance of natural light, accentuating its original charm.

The property comprises four bedrooms and four bathrooms, providing a perfect balance of comfort and style. The meticulous attention to detail is evident in every corner, from the soaring ceilings adorned with original features to the bespoke fixtures that enhance the overall ambiance.

The heart of this home lies in its spacious living areas, where the divine charm of the chapel meets the convenience of modern living. Imagine entertaining guests in the gracefully transformed sanctuary, now a chic reception room, or relaxing in the inviting ambiance of the carefully designed bedrooms.

## Features

Four Bedrooms Four Bathrooms Spa, Gym and Sauna Off Street Parking Concierge South Facing Windows High Ceilings