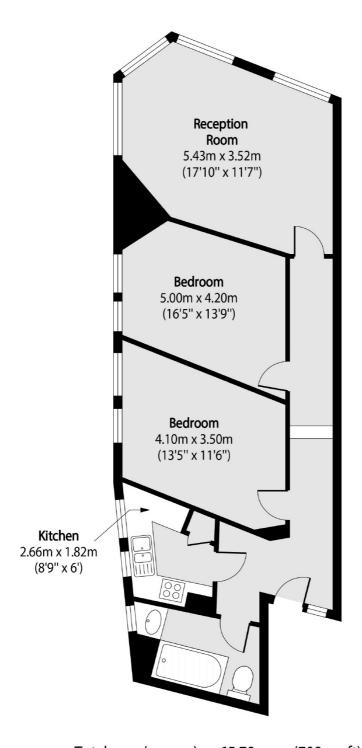

## Hendon Lane, N3 £425,000

A very well maintained two bedroom apartment ideally situated in the heart of Finchley Central. The property comes complete with a newly fitted kitchen, bathroom, very bright double aspect living room and family bathroom.

## Hendon Lane, London, N3

Total area (approx): 65.79 sq m (708 sq. ft)

Finchley

Finchley

London

Sales

126 Ballards Lane

020 8742 4180