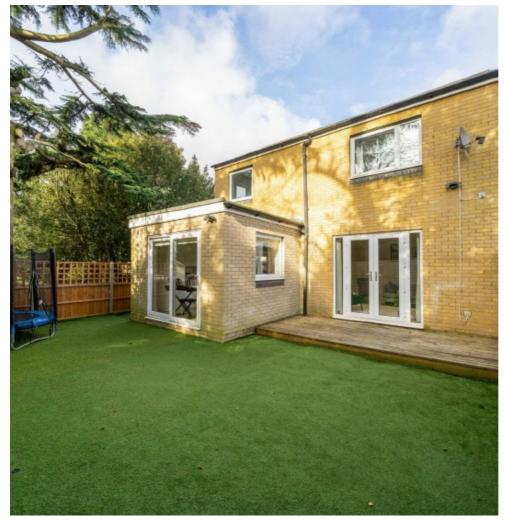

## East End Road, N2 £780,000

An extended and tastefully renovated three bedroom family home offering a spacious kitchen with dining space, living room, downstairs WC, family bathroom, off street parking, garage and private rear garden.

East End Road is situated within close proximity of East Finchley station as well as local bus routes. Nearby schooling include, Bishop Douglas, Christs College, Akiva and Brookland Primary.