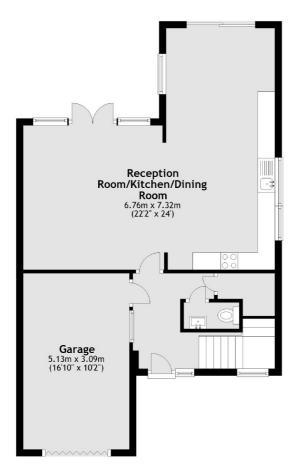

# **Dexters**









## East End Road, N2 £780,000

An extended and tastefully renovated three bedroom family home offering a spacious kitchen with dining space, living room, downstairs WC, family bathroom, off street parking, garage and private rear garden.

East End Road is situated within close proximity of East Finchley station as well as local bus routes. Nearby schooling include, Bishop Douglas, Christs College, Akiva and Brookland Primary.

### **Features**

Three Bedrooms Downstairs WC Kitchen Living Room Off Street Parking Garage

Finchley 020 8742 4180 dexters.co.uk

### East End Road, London, N2

### **Ground Floor**



#### First Floor



Total area: approx. 108.6 sq. metres (1168.4 sq. feet)



Finchley