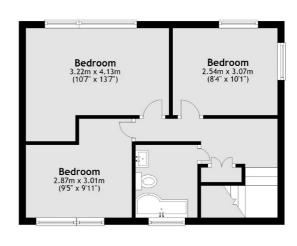

### East End Road, London, N2

#### First Floor

Total area: approx. 108.6 sq. metres (1168.4 sq. feet)

Finchley