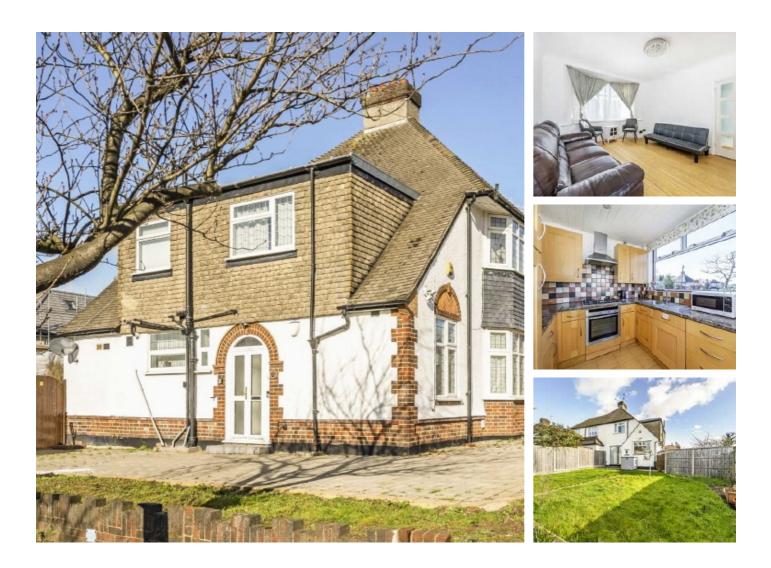

## Marsh Lane, NW7 £3,150 Per week

A large four bedroom semi-detached house situated on one of Mill Hill's premier roads. This property comprises of four bedrooms, family bathroom, spacious reception room, separate dining room with glass doors leading to the garden and a driveway with parking for three vehicles

The property is within walking distance to Mill Hill Broadway and conveniently located close to amenities in Mill Hill and Totteridge, with a selection of great schools nearby.

## Features

Four Bedrooms Utility Room Wooden Floors Throughout Ample Storage Private Garden Off Street Parking