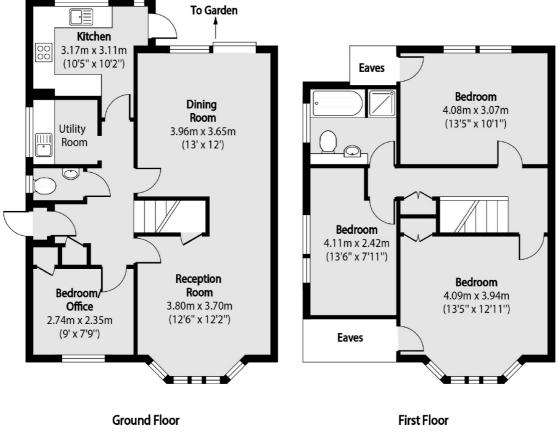

## Marsh Lane, London, NW7

Total area (approx): 112.33 sq m (1209 sq. ft)

(Excluding Eaves)

Finchley 126 Ballards Lane Finchley London Lettings 020 8742 4181 Energy Rating: D. We aim to make our particulars both accurate and reliable. However they are not guaranteed; nor do they form part of an offer or contract. If you require clarification on any points then please contact us, especially if you're traveling some distance to view. Please note that appliances and heating systems have not been tested and therefore no warranties can be given as to their good working order.