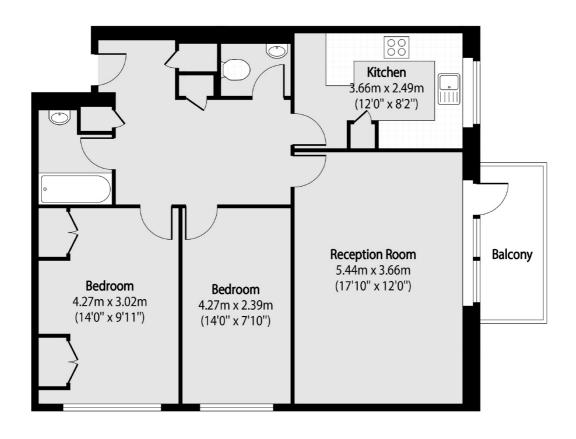

## Nether Street, London, N3

Total area (approx): 71.44 sq m (769 sq. ft)

Balcony total area (approx): 4.55 sq m (49 sq. ft)

Finchley

Finchley

London

Sales

126 Ballards Lane