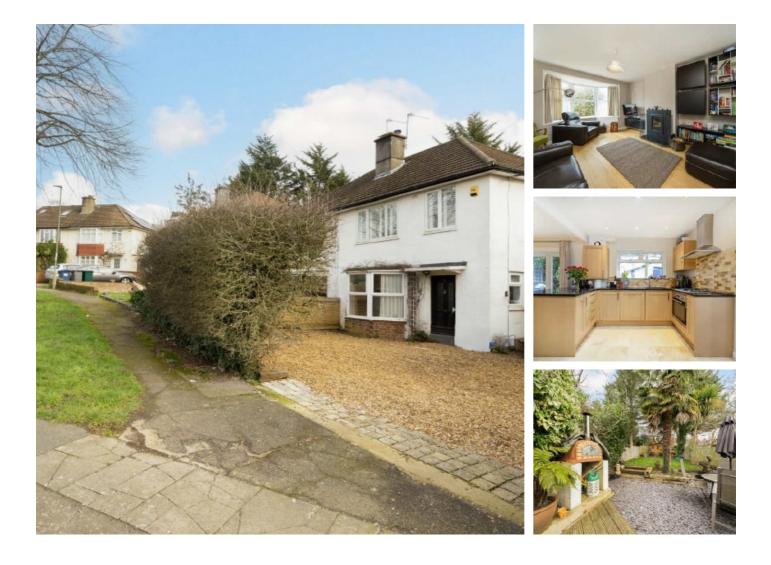

## Salcombe Gardens, NW7 £700,000

A semi-detached, three bedroom family home with a reception room leading to an open plan kitchen dining. Off street parking, no onward chain and potential to extend STPP.

Salcombe Gardens is located within Mill Hill, in close proximity of highly regarded schooling including Copthall School. Amenities are nearby, such as a large Waitrose and Mill Hill East station, providing links across the city via the Northern Line.

#### Features

Family Home Three Bedrooms Off Street Parking Potential to Extend STPP Sole Agent Chain Free