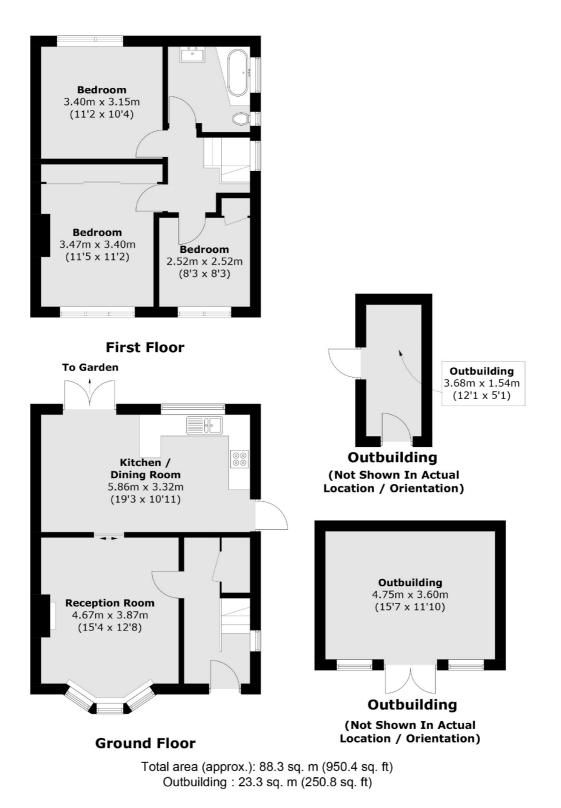

## Salcombe Gardens, NW7 £700,000

A semi-detached, three bedroom family home with a reception room leading to an open plan kitchen dining. Off street parking, no onward chain and potential to extend STPP.

#### Features

Family Home Three Bedrooms Off Street Parking Potential to Extend STPP Sole Agent Chain Free