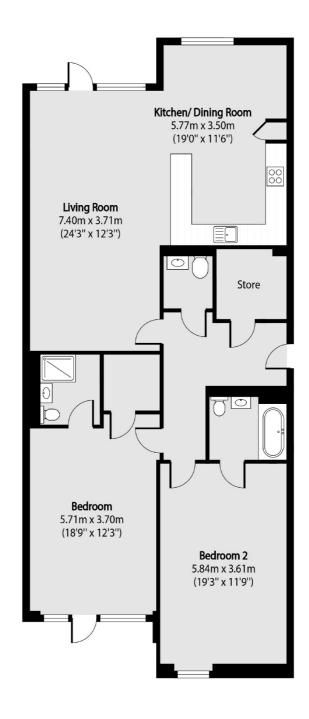

## Royal Engineers Way, NW7 £725,000

An exceptional two double bedroom apartment with an impressive 1276 sq ft of living space. This property offers a substantial open-plan living room, kitchen and separate dining area, two bathrooms, private terrace, parking, locked storage and communal facilities.

## Royal Engineers Way, London, NW7

Total area (approx): 118.56 sq m (1276 sq. ft)
Patio/Balcony/Terrace total area (approx): 26.19 sq m (282 sq. ft)

020 8742 4180