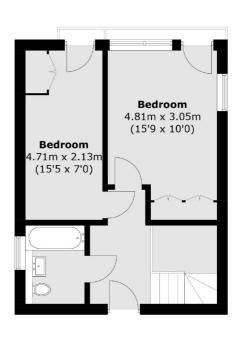

## Brompton Mews, N12 £800,000

Situated within a gated mews development, this three bedroom unique home offers an open plan living and dining room with bi-folding doors, two bathrooms, large storage cupboard, private patio and parking.

## **Features**

Modern Fitted Kitchen Three Double Bedrooms Two Bathrooms Parking Gated Development Close to Amenities

Finchley 020 8742 4180 dexters.co.uk

## Brompton Mews, London, N12

**Ground Floor** 

**First Floor** 

Total area (approx.): 98.1 sq. m (1,055.9 sq. ft)

020 8742 4180