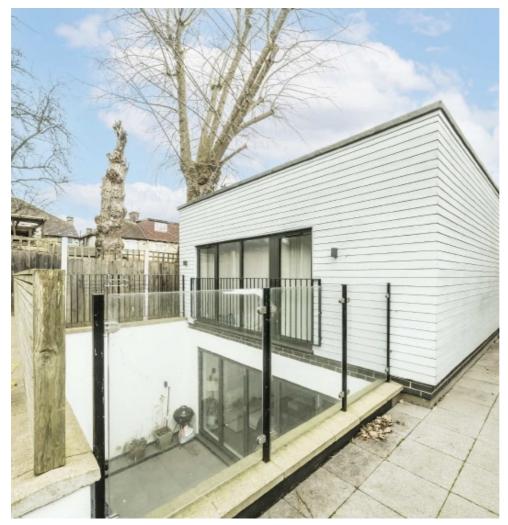

## Brompton Mews, N12 £800,000

Situated within a gated mews development, this three bedroom unique home offers an open plan living and dining room with bi-folding doors, two bathrooms, large storage cupboard, private patio and parking.

The property is located within 0.5 miles of West Finchley station as well as an abundance of nearby amenities on the High Road. Local highly regarded schools include St. Michaels Catholic, with an outstanding Ofsted report.