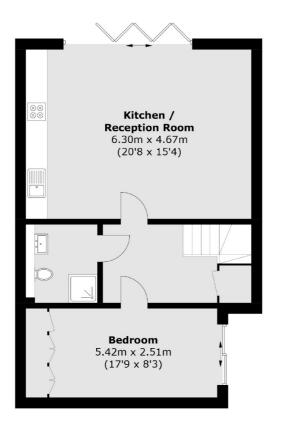

## Brompton Mews, N12 £800,000

Situated within a gated mews development, this three bedroom unique home offers an open plan living and dining room with bi-folding doors, two bathrooms, large storage cupboard, private patio and parking.

## **Features**

Modern Fitted Kitchen Three Double Bedrooms Two Bathrooms Parking Gated Development Close to Amenities

Finchley 020 8742 4180 dexters.co.uk

## Brompton Mews, London, N12

**Ground Floor** 

**First Floor** 

Total area (approx.): 98.1 sq. m (1,055.9 sq. ft)

020 8742 4180