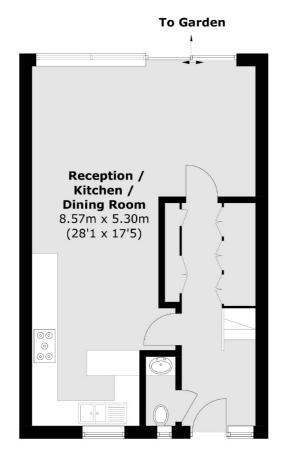

### **Ground Floor**

Finchley

Finchley

London

Sales

126 Ballards Lane

020 8742 4180

**First Floor** 

Total area (approx.): 91.1 sq. m (980.6 sq. ft)