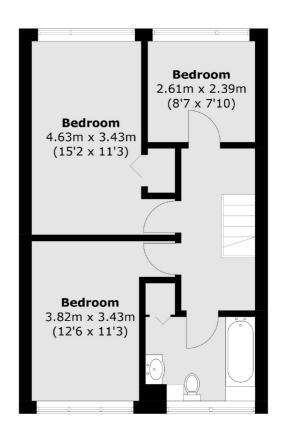

### **Ground Floor**

Finchley

Finchley

London

Sales

126 Ballards Lane

020 8742 4180

**First Floor** 

Total area (approx.): 91.1 sq. m (980.6 sq. ft)