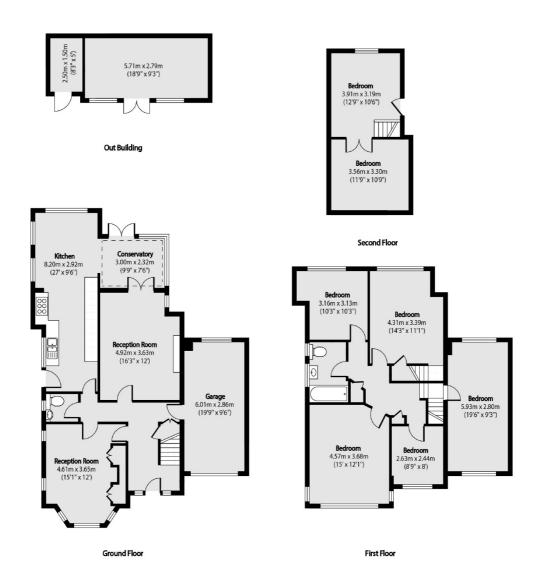

### The Ridgeway, London, NW7

Total area (approx): 205.21 sq m (2209 sq. ft)

Out Building total area (approx): 19.96 sq m (214 sq. ft)

Finchley

Finchley

London

Sales

126 Ballards Lane