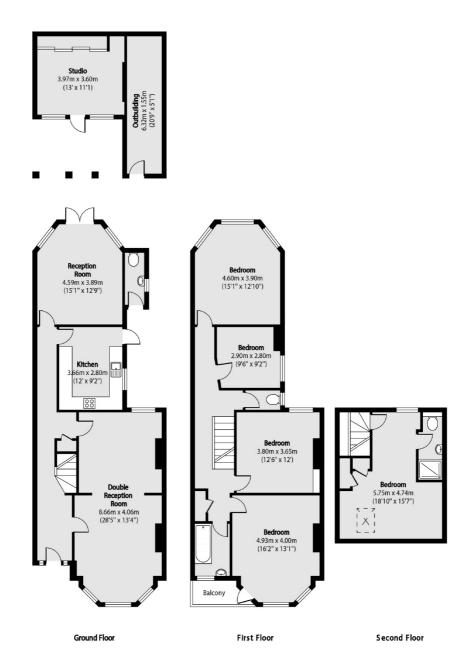

## Fallow Court Avenue, N12 £825,000

A spacious five bedroom mid terrace family home complete with three reception rooms, two bathrooms, brick built garden studio with additional storage and off street parking for two vehicles.

## **Features**

Five Bedrooms Two Bathrooms Three Reception Rooms Garden Studio Off Street Parking Spacious Garden

Finchley 020 8742 4180 dexters.co.uk

## Fallow Court Avenue, London, N12

Total area (approx): 181.43 sq m (1953 sq. ft)
Studio Total area (approx): 14.40 sq m (155 sq. ft)

Outbuilding Total area (approx): 10.08 sq m (109 sq. ft)
Balcony total area (approx): 2.53 sq m (27 sq. ft)