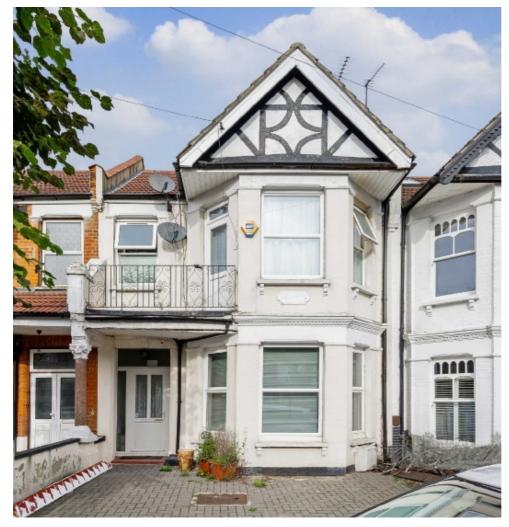

## Fallow Court Avenue, N12 £825,000

A spacious five bedroom mid terrace family home complete with three reception rooms, two bathrooms, brick built garden studio with additional storage and off street parking for two vehicles.

## Fallow Court Avenue, London, N12

Total area (approx): 181.43 sq m (1953 sq. ft)
Studio Total area (approx): 14.40 sq m (155 sq. ft)

Outbuilding Total area (approx): 10.08 sq m (109 sq. ft)
Balcony total area (approx): 2.53 sq m (27 sq. ft)