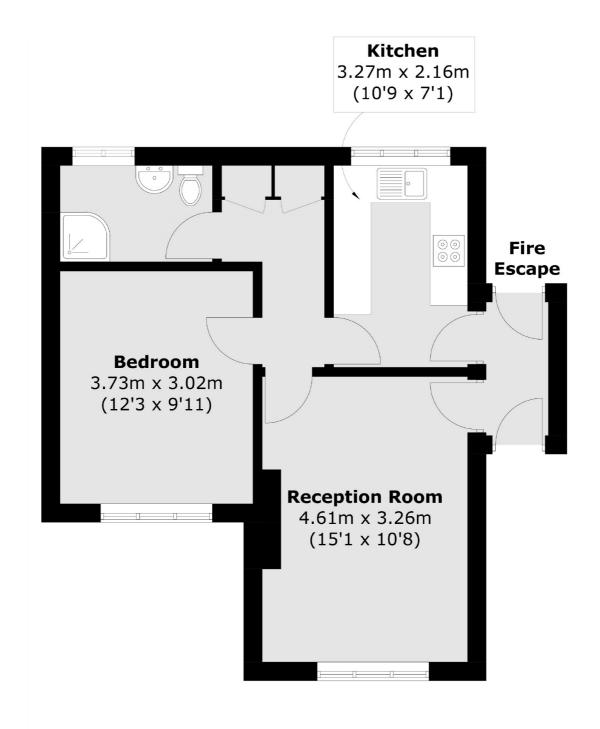

## Moss Hall Grove, London, N12

Total area (approx.): 47.2 sq. m (508.0 sq. ft)

Finchley

Finchley

London

Sales

126 Ballards Lane

020 8742 4180