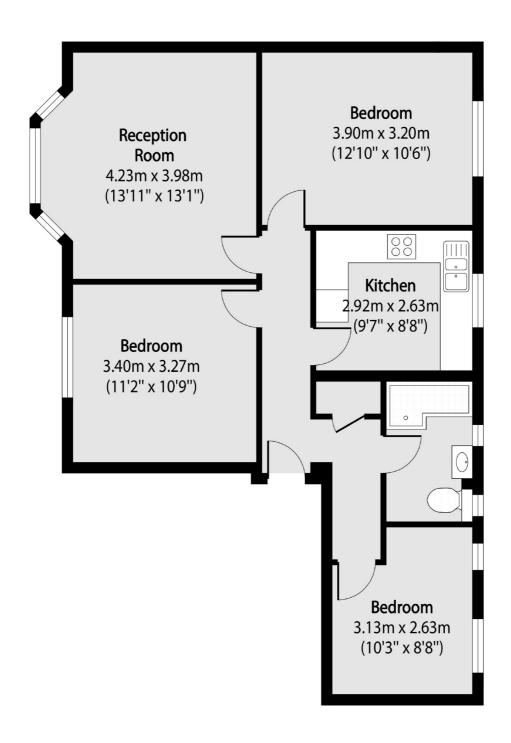

## Ballards Lane, N3

£550,000

A newly renovated three bedroom apartment in the popular Finchley Court that comes complete with a family bathroom, living room with garden views and resident parking and a share of freehold,

## Ballards Lane, London, N3

Total area (approx): 68.92 sq m (742 sq. ft)