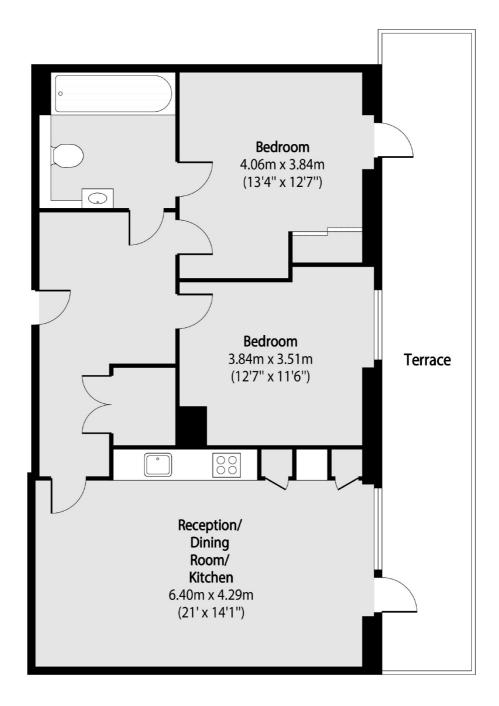

## Regiment Hill, NW7 £500,000

A modern ground floor apartment located within the ever popular Millbrook Park, Mill Hill. The property comes complete with parking, two double bedrooms, family bathroom, open plan living room and large private terrace.

## **Features**

Ground Floor Apartment Two Double Bedrooms Family Bathroom Allocated Parking Open Plan Living No Chain

Finchley 020 8742 4180 dexters.co.uk

## Regiment Hill, London, NW7

Total area (approx): 76.08 sq m (819 sq. ft)

Terrace total area (approx): 21.93 sq m (236 sq. ft)

020 8742 4180