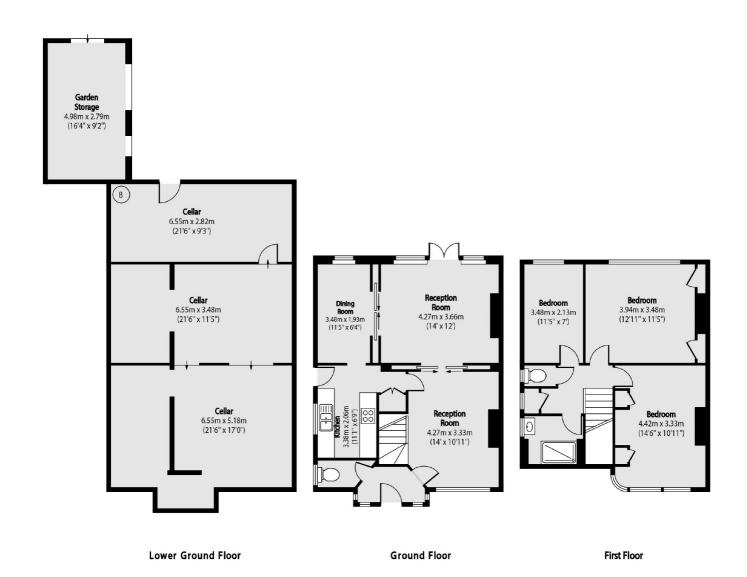

### Claremont Park, London, N3

Total area (approx): 104.42 sq m (1124 sq. ft)

Cellar & Garden Storage total area (approx): 87.51 sq m (942 sq. ft)

Finchley

Finchley

London

Sales

126 Ballards Lane