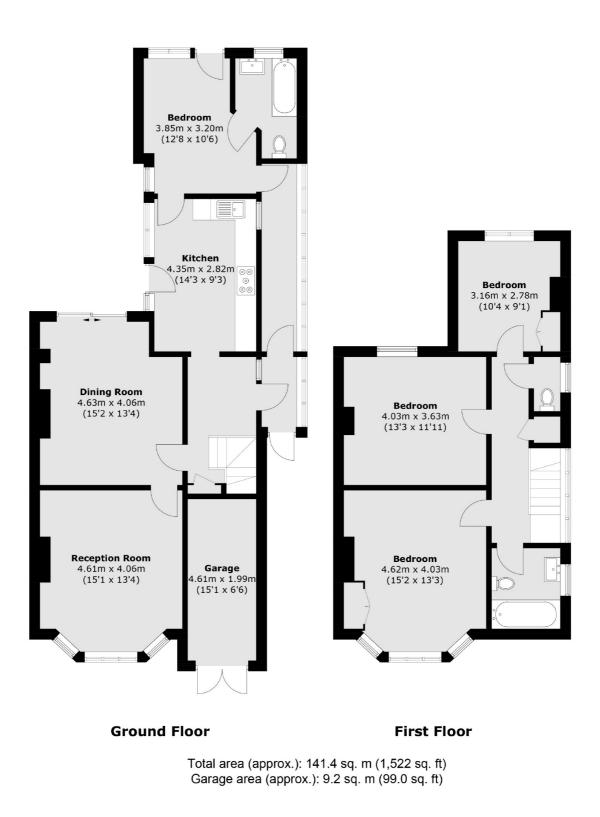

## Lichfield Grove, N3 £900,000

Built in1920, this semi-detached Edwardian home comes with two reception rooms, a kitchen with ample storage, a downstairs guest room with en suite shower room, three bedrooms on the first floor as well as a family bathroom, a secluded rear garden and off-street parking.

#### Features

Three Bedrooms Downstairs Guest Bedroom Two Bathrooms Off-Street Parking Garage Secluded Rear Garden