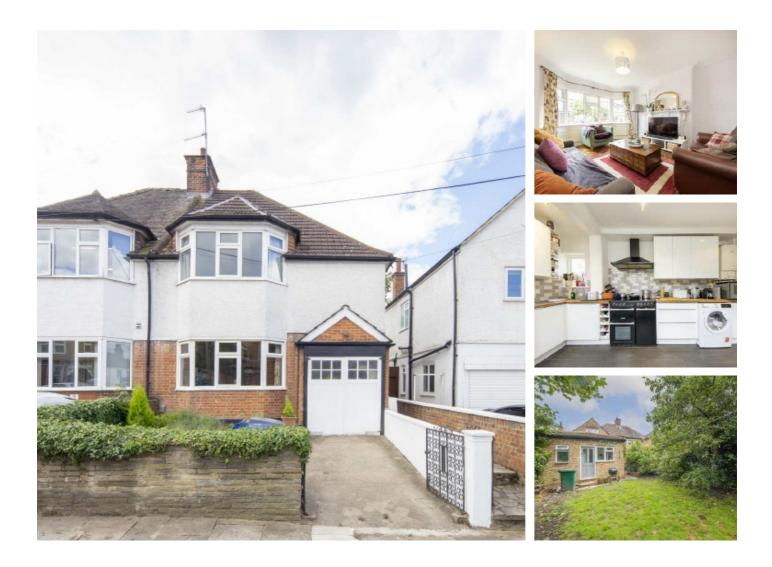

## Lichfield Grove, N3 £900,000

Built in1920, this semi-detached Edwardian home comes with two reception rooms, a kitchen with ample storage, a downstairs guest room with en suite shower room, three bedrooms on the first floor as well as a family bathroom, a secluded rear garden and off-street parking.

#### Features

Three Bedrooms Downstairs Guest Bedroom Two Bathrooms Off-Street Parking Garage Secluded Rear Garden