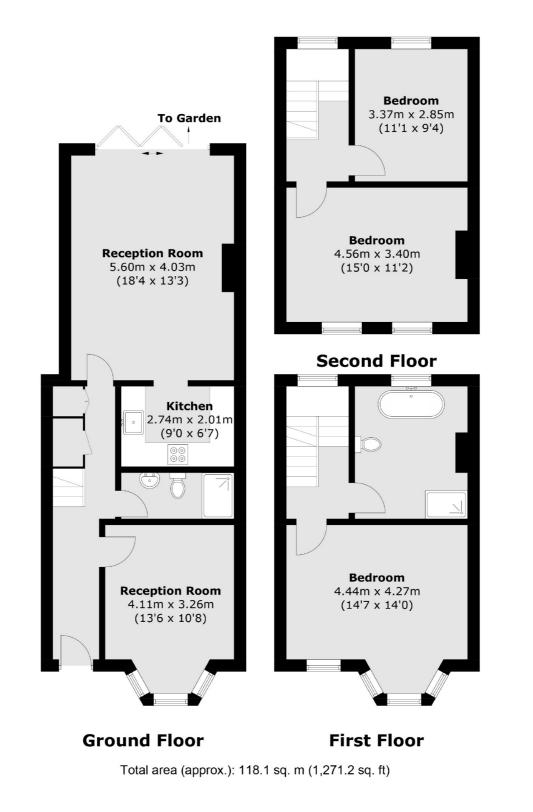

### **Gruneisen Road, N3**

The property which is spread across three floors offer two reception rooms, a kitchen with appliances, three bedrooms with a potential fourth, a family bathroom, rear garden with patio, outside storage, on street parking and is offered to the market with no onward chain.