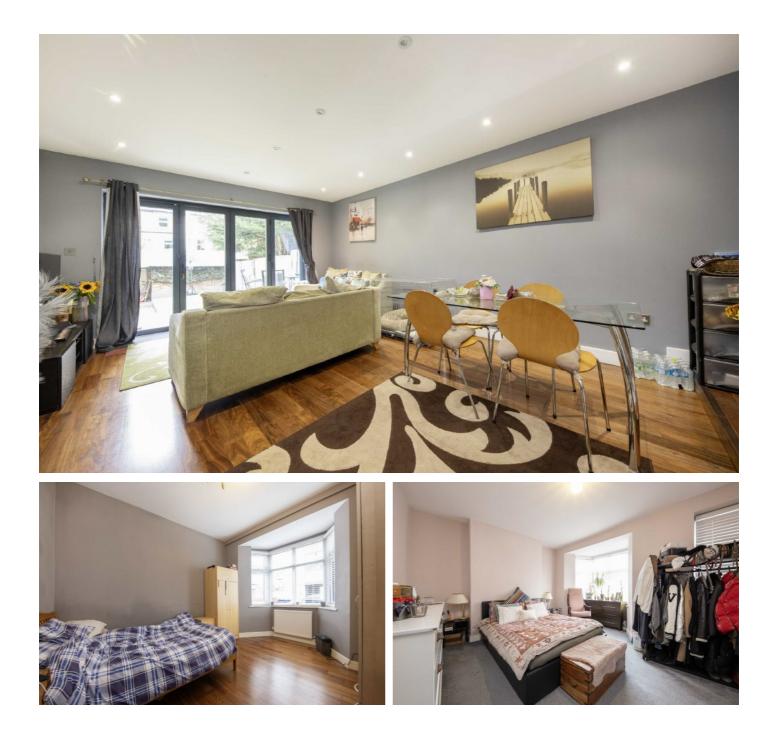

### **Gruneisen Road, N3**

The property which is spread across three floors offer two reception rooms, a kitchen with appliances, three bedrooms with a potential fourth, a family bathroom, rear garden with patio, outside storage, on street parking and is offered to the market with no onward chain.