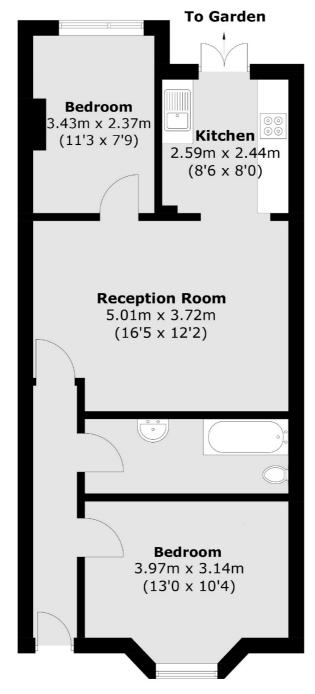

## Gruneisen Road, N3 £375,000

A newly refurbished lower ground apartment offering two bedrooms, an open plan living room and kitchen, family bathroom, a secluded garden, no onward chain and a share of freehold.

## Gruneisen Road, London, N3

**Lower Ground Floor** 

Total area (approx.): 56.8 sq. m (611.4 sq. ft)

Finchley

Finchley

London

Sales

126 Ballards Lane