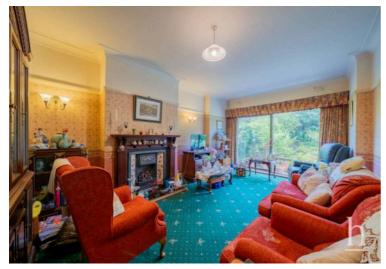

The ground floor welcomes you with a spacious entrance hallway and a convenient downstairs WC. The original layout has been thoughtfully reconfigured to provide a separate dining room and an extended lounge, complete with sliding doors that open out to the rear garden—perfect for indoor-outdoor living. The kitchen has been integrated into the side extension, resulting in a large, modern kitchen/diner that's ideal for entertaining. Additionally, there is a versatile front reception room that can be used as a sitting room, home office, playroom, or to suit your individual needs.