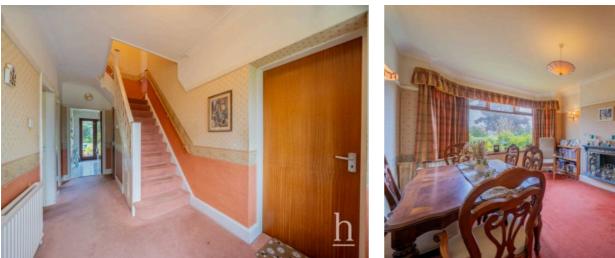

The ground floor welcomes you with a spacious entrance hallway and a convenient downstairs WC. The original layout has been thoughtfully reconfigured to provide a separate dining room and an extended lounge, complete with sliding doors that open out to the rear garden—perfect for indoor-outdoor living. The kitchen has been integrated into the side extension, resulting in a large, modern kitchen/diner that's ideal for entertaining. Additionally, there is a versatile front reception room that can be used as a sitting room, home office, playroom, or to suit your individual needs.