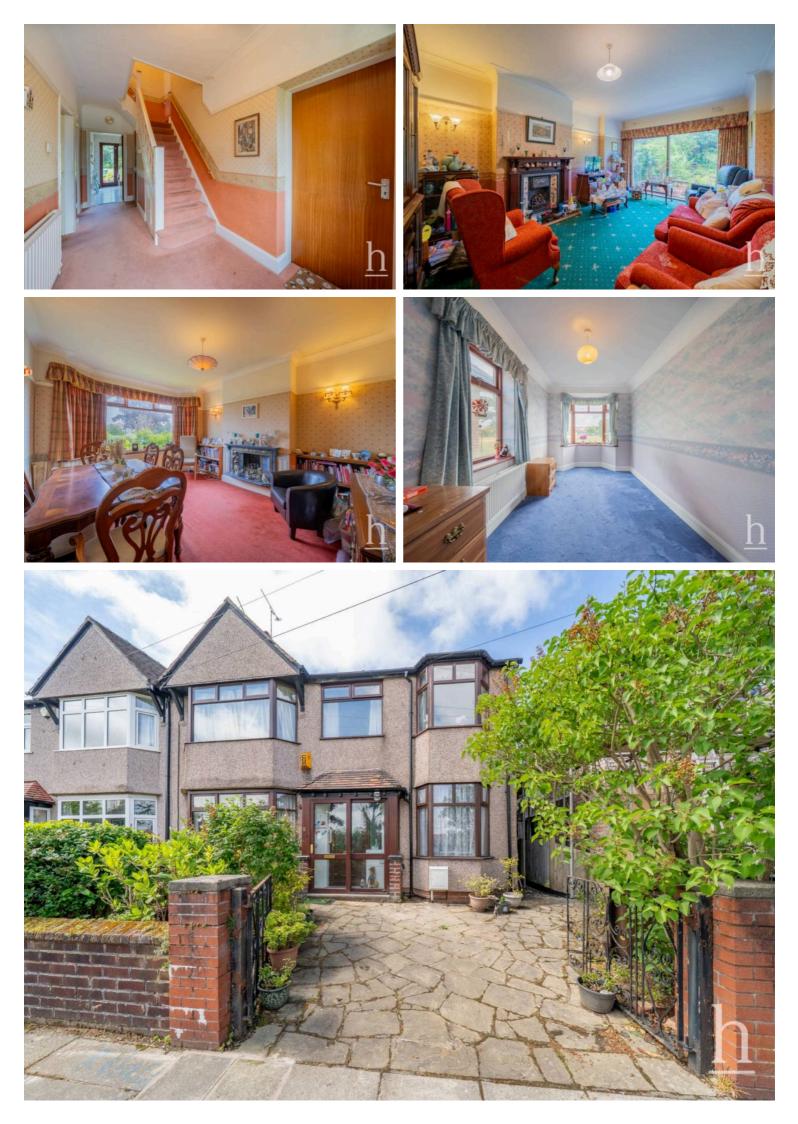

## 11 The Oval, Wallasey £375,000 Freehold

Double Storey Extension • Large Family Bathroom • Picturesque Views Over Wallasey Cricket Club • Three Reception Rooms • Extended Kitchen/Diner • Off Road Parking • Short Walk from Wallasey Village • Private Rear Garden

## Spacious 4-Bedroom Semi-Detached Home with Extended Living Space!

This four-bedroom semi-detached home has been significantly enhanced by a double-storey side extension, creating generous and versatile living accommodation throughout.

Enjoying picturesque views over Wallasey Cricket Club, the property is ideally situated just a short stroll from Wallasey Village, offering easy access to excellent local amenities including shops, pubs, restaurants, highly regarded schools, and a train station for convenient commuting.

The ground floor welcomes you with a spacious entrance hallway and a convenient downstairs WC. The original layout has been thoughtfully reconfigured to provide a separate dining room and an extended lounge, complete with sliding doors that open out to the rear garden—perfect for indoor-outdoor living. The kitchen has been integrated into the side extension, resulting in a large, modern kitchen/diner that's ideal for entertaining. Additionally, there is a versatile front reception room that can be used as a sitting room, home office, playroom, or to suit your individual needs.

Upstairs, you'll find four generously proportioned bedrooms, two of which benefit from fitted wardrobes. The family bathroom is particularly spacious, offering a comfortable and functional space for the whole household.

Externally, the rear garden enjoys a sunny aspect and is beautifully maintained with a well-kept lawn, mature borders, a pond, and a patio area—perfect for relaxing or entertaining guests. The front of the property provides off-road parking.