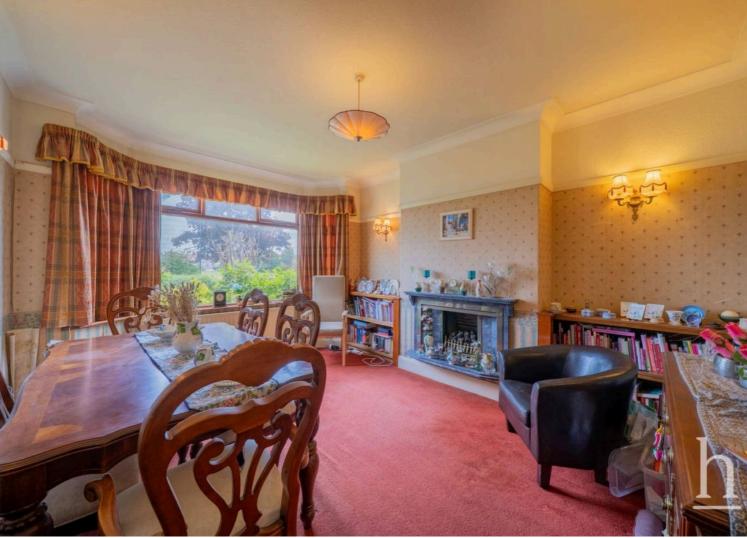

The ground floor welcomes you with a spacious entrance hallway and a convenient downstairs WC. The original layout has been thoughtfully reconfigured to provide a separate dining room and an extended lounge, complete with sliding doors that open out to the rear garden—perfect for indoor-outdoor living. The kitchen has been integrated into the side extension, resulting in a large, modern kitchen/diner that's ideal for entertaining. Additionally, there is a versatile front reception room that can be used as a sitting room, home office, playroom, or to suit your individual needs.