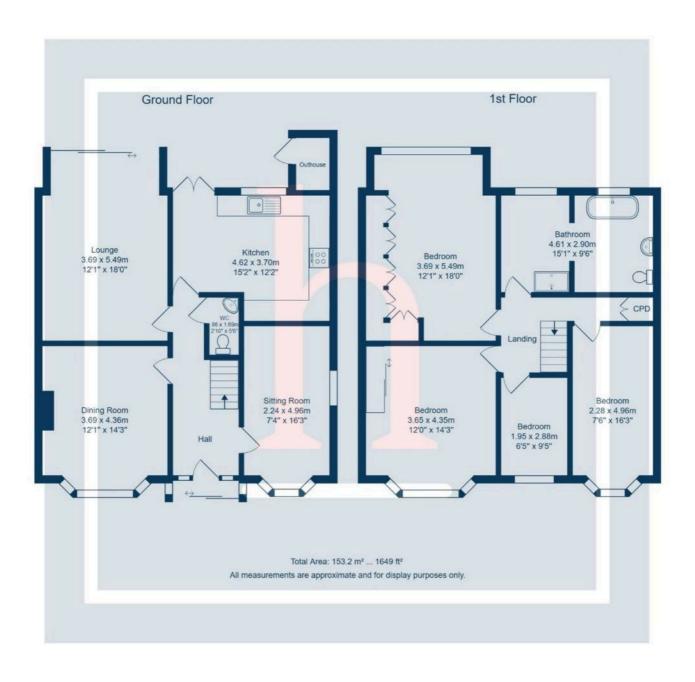

The ground floor welcomes you with a spacious entrance hallway and a convenient downstairs WC. The original layout has been thoughtfully reconfigured to provide a separate dining room and an extended lounge, complete with sliding doors that open out to the rear garden—perfect for indoor-outdoor living. The kitchen has been integrated into the side extension, resulting in a large, modern kitchen/diner that's ideal for entertaining. Additionally, there is a versatile front reception room that can be used as a sitting room, home office, playroom, or to suit your individual needs.

Upstairs, you'll find four generously proportioned bedrooms, two of which benefit from fitted wardrobes. The family bathroom is particularly spacious, offering a comfortable and functional space for the whole household.