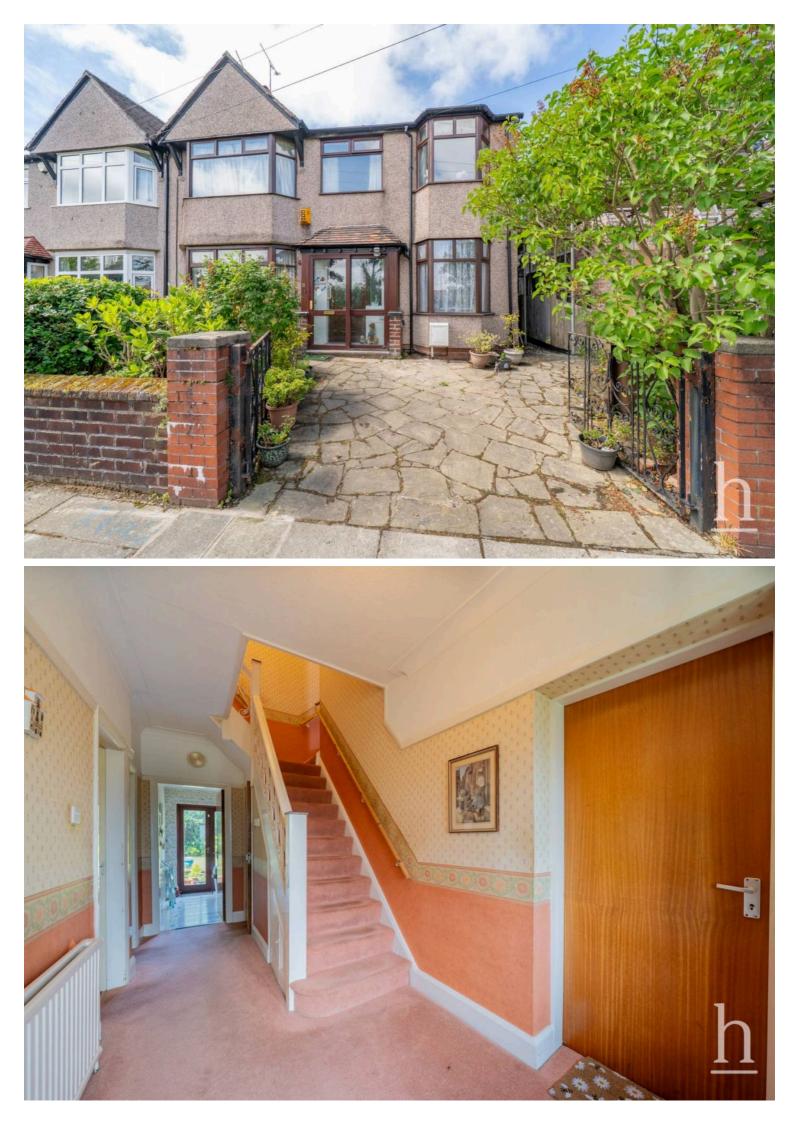

## Spacious 4-Bedroom Semi-Detached Home with Extended Living Space!

This four-bedroom semi-detached home has been significantly enhanced by a double-storey side extension, creating generous and versatile living accommodation throughout.

Enjoying picturesque views over Wallasey Cricket Club, the property is ideally situated just a short stroll from Wallasey Village, offering easy access to excellent local amenities including shops, pubs, restaurants, highly regarded schools, and a train station for convenient commuting.

The ground floor welcomes you with a spacious entrance hallway and a convenient downstairs WC. The original layout has been thoughtfully reconfigured to provide a separate dining room and an extended lounge, complete with sliding doors that open out to the rear garden—perfect for indoor-outdoor living. The kitchen has been integrated into the side extension, resulting in a large, modern kitchen/diner that's ideal for entertaining. Additionally, there is a versatile front reception room that can be used as a sitting room, home office, playroom, or to suit your individual needs.

Externally, the rear garden enjoys a sunny aspect and is beautifully maintained with a well-kept lawn, mature borders, a pond, and a patio area—perfect for relaxing or entertaining guests. The front of the property provides off-road parking.