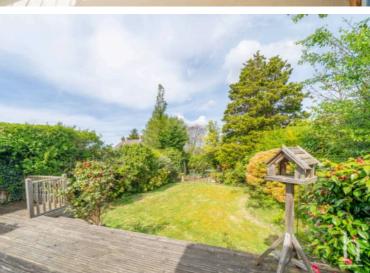

Outside, the front of the home features a private driveway for off road parking and a neatly maintained lawn garden, bordered by well maintained hedges. To the rear, the expansive garden is a standout feature, ideal for gardening enthusiasts and those keen to enjoy ample private outside space. A decked patio across the rear of the property offers a perfect vantage point to fully appreciate the private garden aspect and provides a ideal spot for alfresco dining or relaxing in the sun. Offered with no onward chain we highly recommend an early viewing of this delightful bungalow so as not to miss out! Contact our Sales Team today to arrange your viewing!