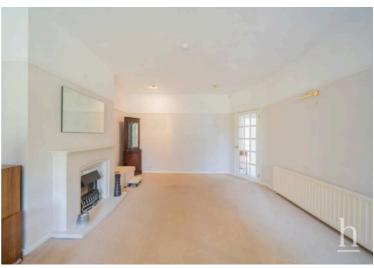

Step through the side entrance into a welcoming hallway with a useful cloaks cupboard. The spacious extended lounge dining room is filled with natural light, thanks to sliding glass doors that open onto the rear decking, perfect for relaxing or entertaining. The kitchen/breakfast room is another bright and functional space with direct access to the integral garage, ideal for storage or potential conversion.