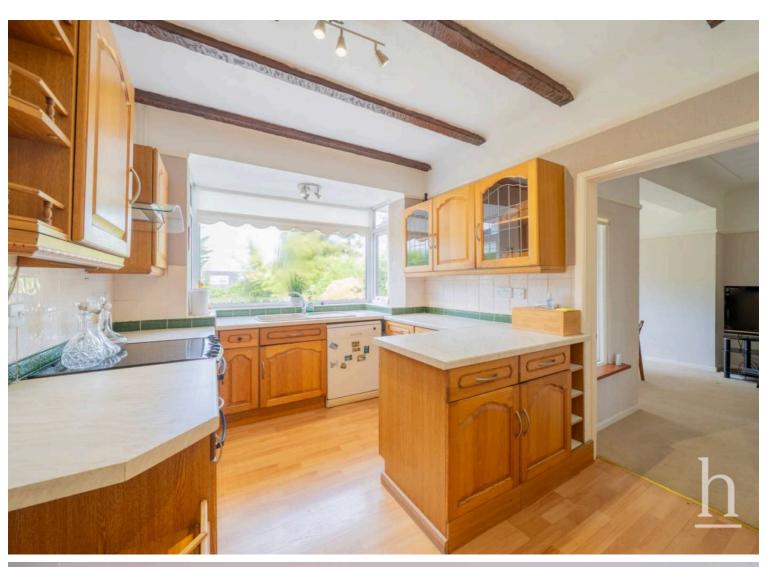

Step through the side entrance into a welcoming hallway with a useful cloaks cupboard. The spacious extended lounge dining room is filled with natural light, thanks to sliding glass doors that open onto the rear decking, perfect for relaxing or entertaining. The kitchen/breakfast room is another bright and functional space with direct access to the integral garage, ideal for storage or potential conversion.