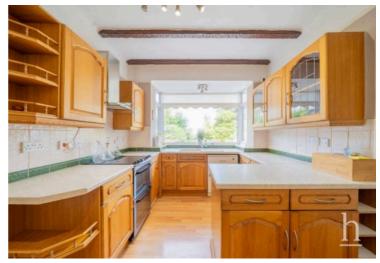

Step through the side entrance into a welcoming hallway with a useful cloaks cupboard. The spacious extended lounge dining room is filled with natural light, thanks to sliding glass doors that open onto the rear decking, perfect for relaxing or entertaining. The kitchen/breakfast room is another bright and functional space with direct access to the integral garage, ideal for storage or potential conversion.