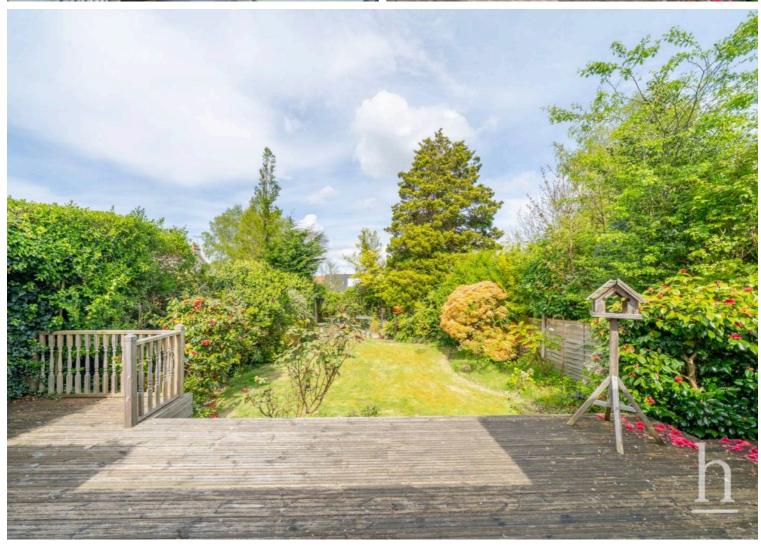

Outside, the front of the home features a private driveway for off road parking and a neatly maintained lawn garden, bordered by well maintained hedges. To the rear, the expansive garden is a standout feature, ideal for gardening enthusiasts and those keen to enjoy ample private outside space. A decked patio across the rear of the property offers a perfect vantage point to fully appreciate the private garden aspect and provides a ideal spot for alfresco dining or relaxing in the sun. Offered with no onward chain we highly recommend an early viewing of this delightful bungalow so as not to miss out! Contact our Sales Team today to arrange your viewing!