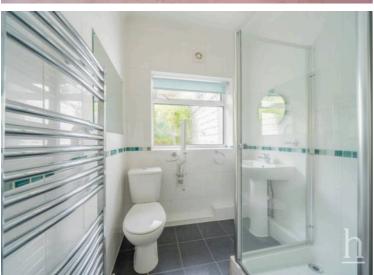

Both bedrooms are of a good size, with the main bedroom offering built in wardrobes and dressing table. The bathroom is fitted with a modern shower cubicle, complemented by a wash basin and WC plus a airing cupboard housing the combination boiler.