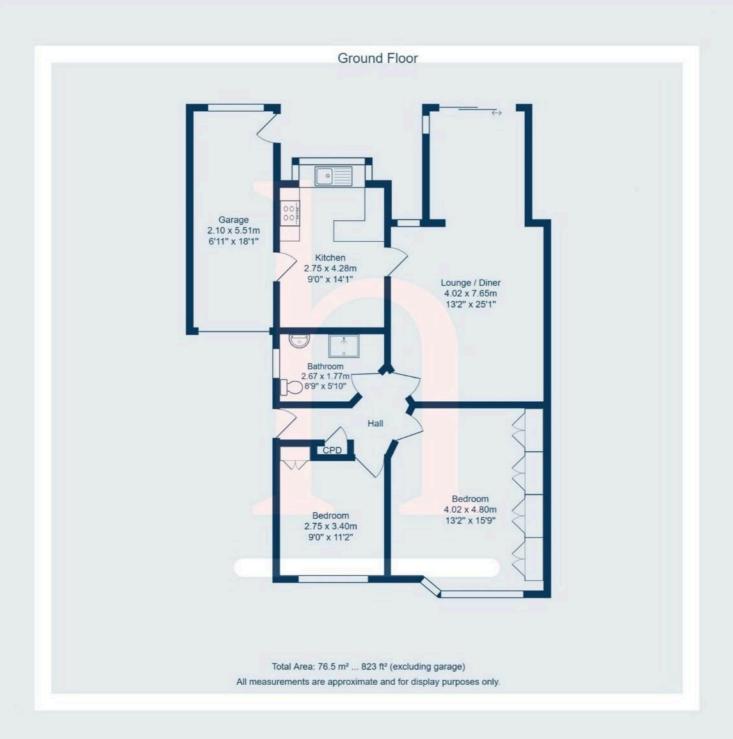

Step through the side entrance into a welcoming hallway with a useful cloaks cupboard. The spacious extended lounge dining room is filled with natural light, thanks to sliding glass doors that open onto the rear decking, perfect for relaxing or entertaining. The kitchen/breakfast room is another bright and functional space with direct access to the integral garage, ideal for storage or potential conversion.

Both bedrooms are of a good size, with the main bedroom offering built in wardrobes and dressing table. The bathroom is fitted with a modern shower cubicle, complemented by a wash basin and WC plus a airing cupboard housing the combination boiler.