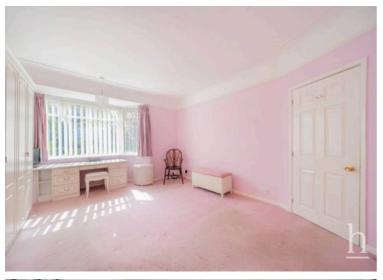

Both bedrooms are of a good size, with the main bedroom offering built in wardrobes and dressing table. The bathroom is fitted with a modern shower cubicle, complemented by a wash basin and WC plus a airing cupboard housing the combination boiler.