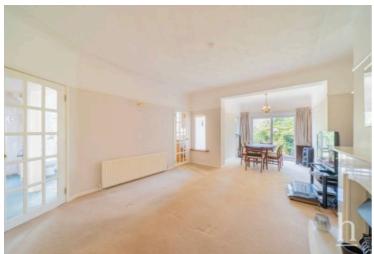

Step through the side entrance into a welcoming hallway with a useful cloaks cupboard. The spacious extended lounge dining room is filled with natural light, thanks to sliding glass doors that open onto the rear decking, perfect for relaxing or entertaining. The kitchen/breakfast room is another bright and functional space with direct access to the integral garage, ideal for storage or potential conversion.