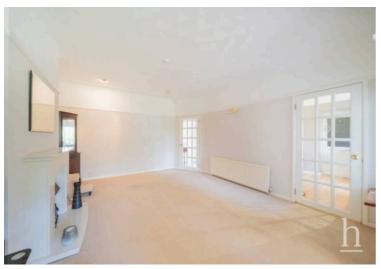

Step through the side entrance into a welcoming hallway with a useful cloaks cupboard. The spacious extended lounge dining room is filled with natural light, thanks to sliding glass doors that open onto the rear decking, perfect for relaxing or entertaining. The kitchen/breakfast room is another bright and functional space with direct access to the integral garage, ideal for storage or potential conversion.