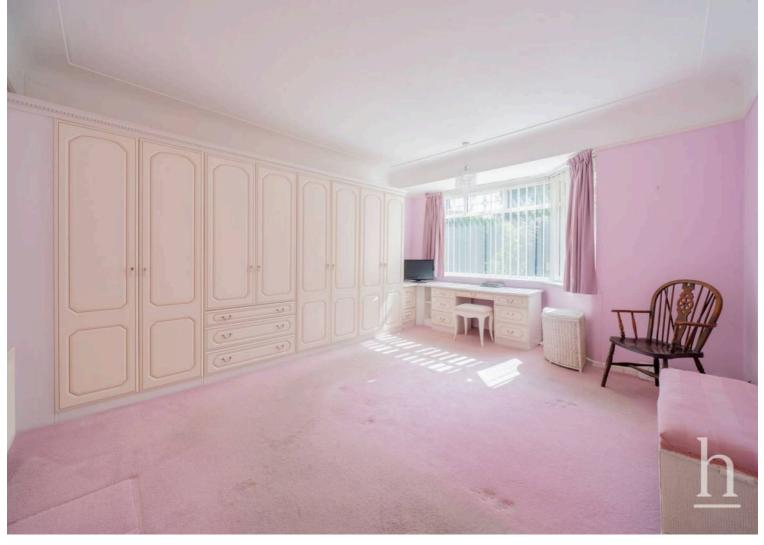

Both bedrooms are of a good size, with the main bedroom offering built in wardrobes and dressing table. The bathroom is fitted with a modern shower cubicle, complemented by a wash basin and WC plus a airing cupboard housing the combination boiler.