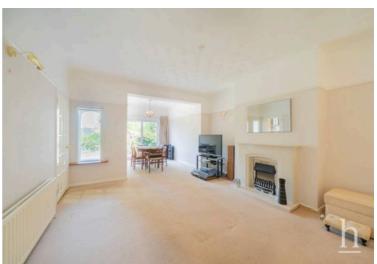

Step through the side entrance into a welcoming hallway with a useful cloaks cupboard. The spacious extended lounge dining room is filled with natural light, thanks to sliding glass doors that open onto the rear decking, perfect for relaxing or entertaining. The kitchen/breakfast room is another bright and functional space with direct access to the integral garage, ideal for storage or potential conversion.