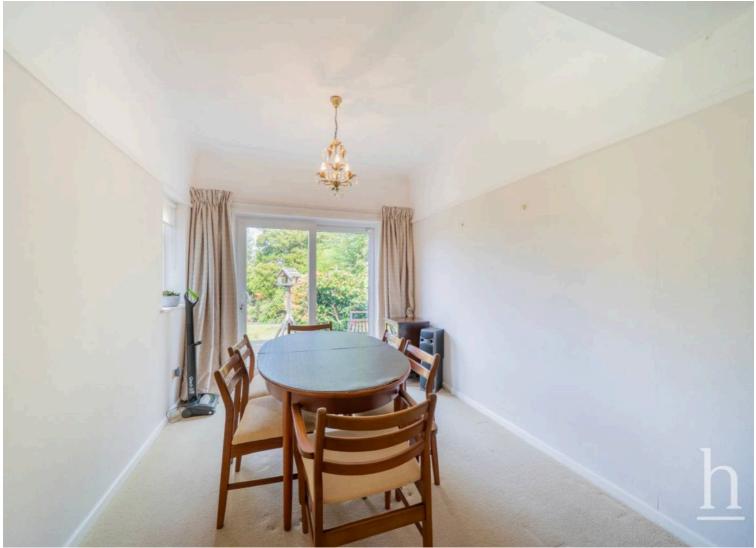

Step through the side entrance into a welcoming hallway with a useful cloaks cupboard. The spacious extended lounge dining room is filled with natural light, thanks to sliding glass doors that open onto the rear decking, perfect for relaxing or entertaining. The kitchen/breakfast room is another bright and functional space with direct access to the integral garage, ideal for storage or potential conversion.