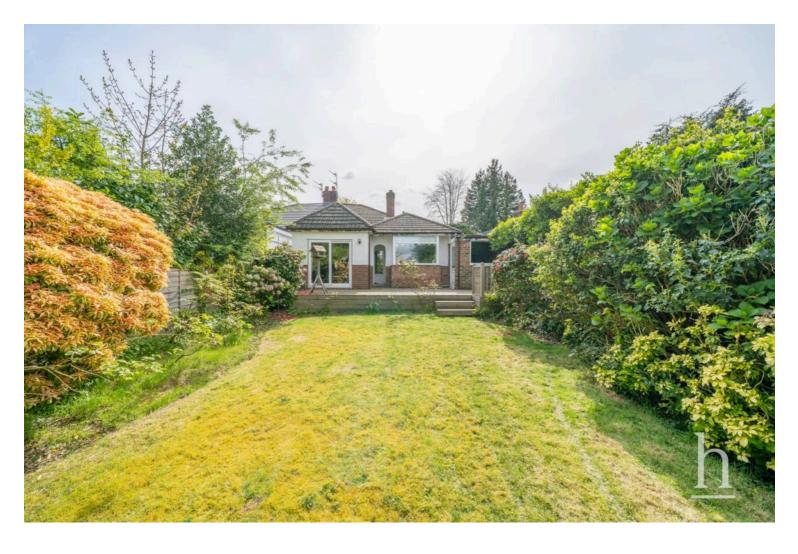

Outside, the front of the home features a private driveway for off road parking and a neatly maintained lawn garden, bordered by well maintained hedges. To the rear, the expansive garden is a standout feature, ideal for gardening enthusiasts and those keen to enjoy ample private outside space. A decked patio across the rear of the property offers a perfect vantage point to fully appreciate the private garden aspect and provides a ideal spot for alfresco dining or relaxing in the sun. Offered with no onward chain we highly recommend an early viewing of this delightful bungalow so as not to miss out! Contact our Sales Team today to arrange your viewing!