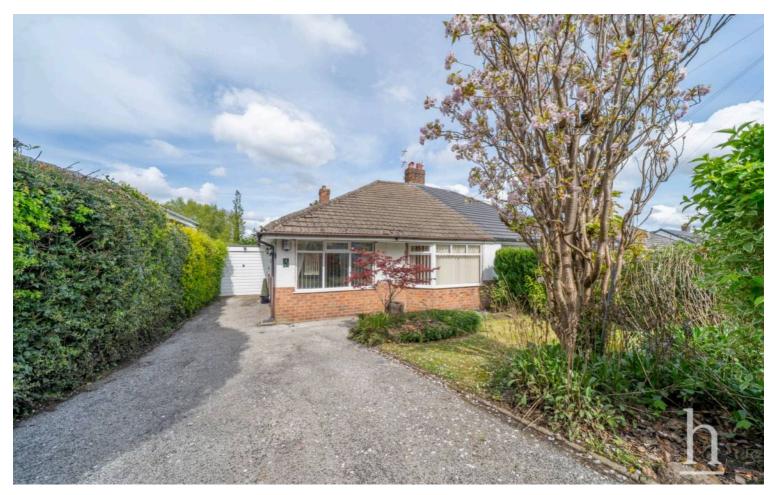

## 40 Grange Road, Heswall

£300,000 Freehold

Charming Two Bedroom Bungalow • Well Maintained Throughout • Extended Lounge Diner • Kitchen Breakfast Room • Modern Shower Room • Off Road Parking and Integral Garage • Impressive Gardens to Front and Rear • No Onward Chain • Sought After Heswall Location • Viewing Highly Recommended

Charming Bungalow in Peaceful Heswall Location – No Onward Chain! Tucked away on one of Heswall's most peaceful residential roads, this charming two-bedroom bungalow offers spacious living, a beautiful private large rear garden and fantastic potential to put your own stamp of the property to create your ideal home - all with the added benefit of no onward chain. Located just a stone's throw from Heswall's shops, cafes, and transport links, this property presents a fantastic opportunity to create a forever home in one of the Wirral's most desirable locations.

Outside, the front of the home features a private driveway for off road parking and a neatly maintained lawn garden, bordered by well maintained hedges. To the rear, the expansive garden is a standout feature, ideal for gardening enthusiasts and those keen to enjoy ample private outside space. A decked patio across the rear of the property offers a perfect vantage point to fully appreciate the private garden aspect and provides a ideal spot for alfresco dining or relaxing in the sun. Offered with no onward chain we highly recommend an early viewing of this delightful bungalow so as not to miss out! Contact our Sales Team today to arrange your viewing!