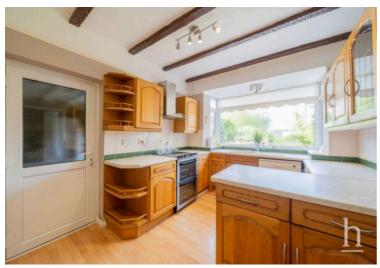

Step through the side entrance into a welcoming hallway with a useful cloaks cupboard. The spacious extended lounge dining room is filled with natural light, thanks to sliding glass doors that open onto the rear decking, perfect for relaxing or entertaining. The kitchen/breakfast room is another bright and functional space with direct access to the integral garage, ideal for storage or potential conversion.