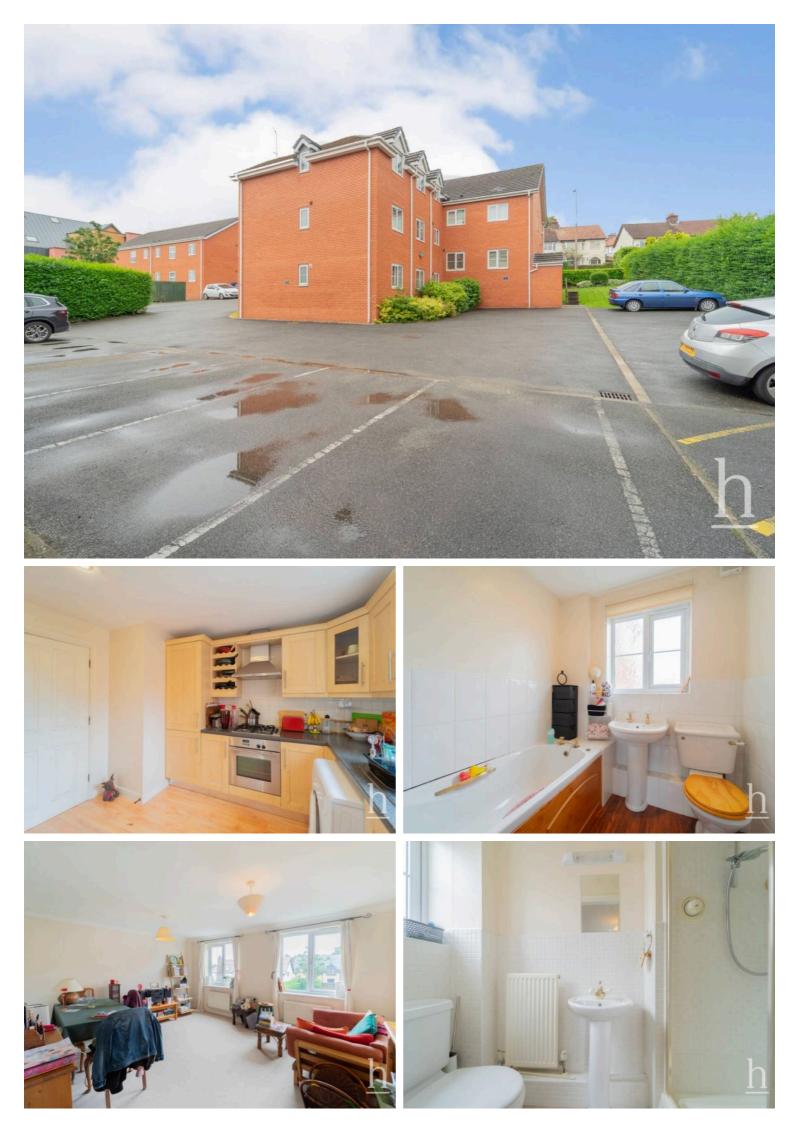

## Flat 10, Rosebrae Court, 110 Pensby Road £180,000 Leasehold

A STYLISH MODERN APARTMENT NEAR HESWALL CENTRE! Situated just a stone's throw away from the centre of Heswall town this ground floor apartment is the perfect blend of modern living and practical access to local amenities. Council Tax band: C

Walking Distance to Central Heswall • Two Double Bedrooms • Spacious Lounge Diner • Well-Fitted Breakfast Kitchen • Bathroom Plus En-Suite Shower Room • Allocated Parking with Visitor Space • Ideal Downsize or First Time Buy • Ground Floor