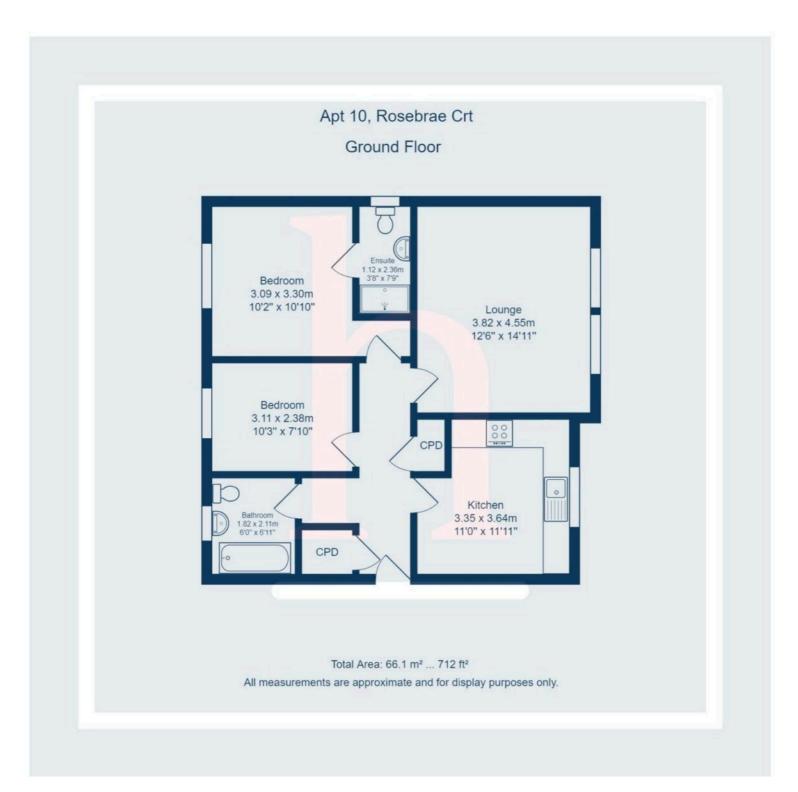

Walking Distance to Central Heswall • Two Double Bedrooms • Spacious Lounge Diner • Well-Fitted Breakfast Kitchen • Bathroom Plus En-Suite Shower Room • Allocated Parking with Visitor Space • Ideal Downsize or First Time Buy • Ground Floor