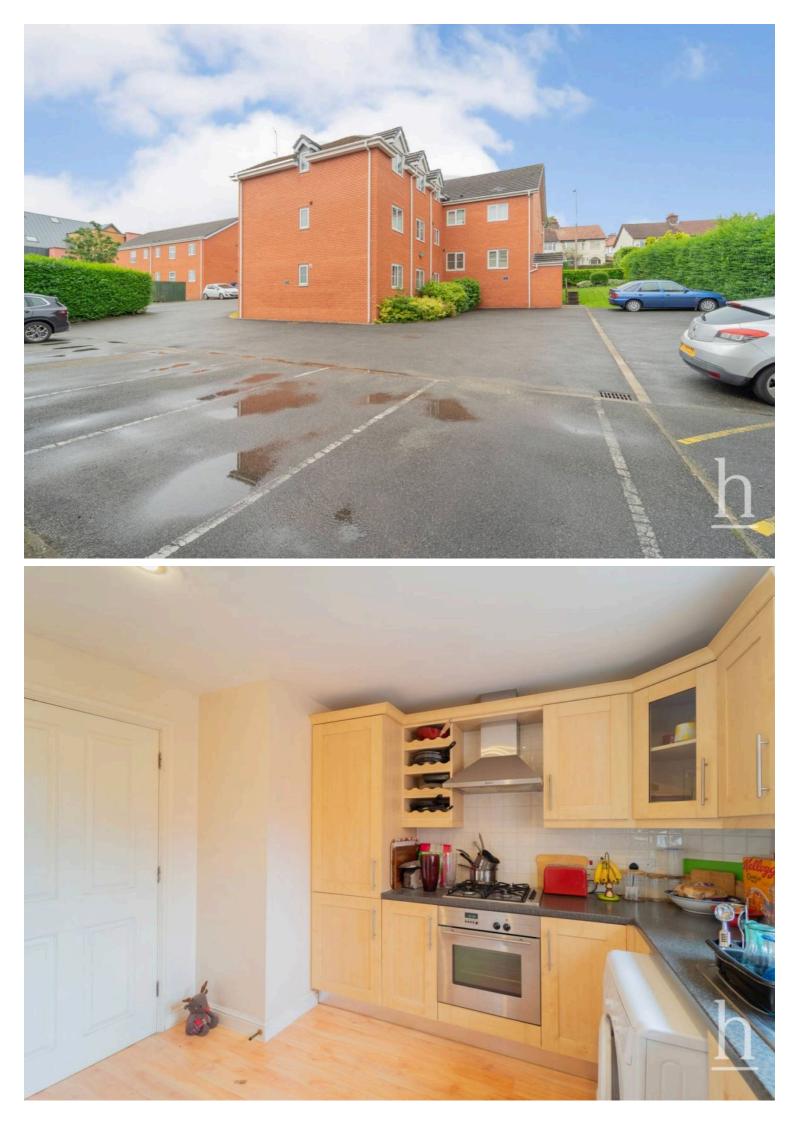

## Flat 10, Rosebrae Court, 110 Pensby Road £180,000 Leasehold

A STYLISH MODERN APARTMENT NEAR HESWALL CENTRE! Situated just a stone's throw away from the centre of Heswall town this ground floor apartment is the perfect blend of modern living and practical access to local amenities. Council Tax band: C

Walking Distance to Central Heswall • Two Double Bedrooms • Spacious Lounge Diner • Well-Fitted Breakfast Kitchen • Bathroom Plus En-Suite Shower Room • Allocated Parking with Visitor Space • Ideal Downsize or First Time Buy • Ground Floor