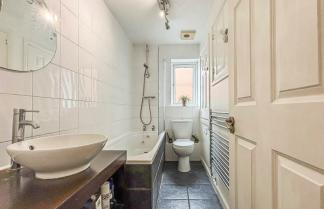

#### Bathroom

8'7" x 4'5" (2.637 x 1.368)

Tiled floors, tiled surrounds, bath with shower above, vanity sink unit, WC and a wall mounted towel rail.