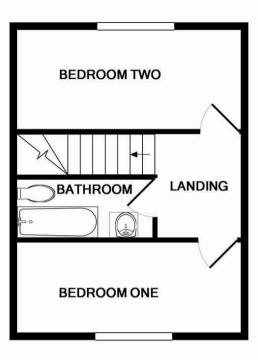

# **Bedroom One**

11'9" x 9'1" (3.595 x 2.781)

Carpet throughout, pendant ceiling light, double glazed window to the rear aspect and radiator.

#### Bathroom

8'7" x 4'5" (2.637 x 1.368)

Tiled floors, tiled surrounds, bath with shower above, vanity sink unit, WC and a wall mounted towel rail.

### **Bedroom Two**

11'9" x 7'0" (3.587 x 2.142)

Carpet throughout, pendant ceiling light, double glazed window to the front aspect, radiator and power points.

# Landing

6'9" x 2'10" (2.060 x 0.867)

Carpet throughout and access to all rooms.

GROUND FLOOR APPROX. FLOOR AREA 301 SQ.FT. (28.0 SQ.M.) 1ST FLOOR APPROX. FLOOR AREA 301 SQ.FT. (28.0 SQ.M.)

#### TOTAL APPROX. FLOOR AREA 602 SQ.FT. (55.9 SQ.M.)

Whilst every attempt has been made to ensure the accuracy of the floor plan contained here, measurements of doors, windows, rooms and any other items are approximate and no responsibility is taken for any error, omission, or mis-statement. This plan is for illustrative purposes only and should be used as such by any prospective purchaser. The services, systems and appliances shown have not been tested and no guarantee as to their operability or efficiency can be given