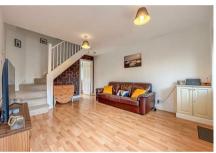

#### Lounge

11'9" x 15'5" (3.600 x 4.706)

Wood effect flooring, stairs to first floor, pendant ceiling light, double glazed window to the front aspect and access into the kitchen