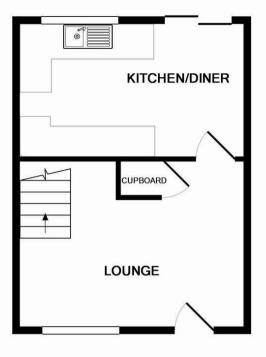

#### Lounge

11'9" x 15'5" (3.600 x 4.706)

Wood effect flooring, stairs to first floor, pendant ceiling light, double glazed window to the front aspect and access into the kitchen

# **Kitchen**

11'9" x 9'0" (3.595 x 2.768)

Wood effect flooring, two pendant ceiling lights, fridge/freezer, space for washing machine and tumble dryer and double glazed window to the rear aspect and double glazed french doors.

# Landing

6'9" x 2'10" (2.060 x 0.867)

Carpet throughout and access to all rooms.

GROUND FLOOR APPROX. FLOOR AREA 301 SQ.FT. (28.0 SQ.M.) 1ST FLOOR APPROX. FLOOR AREA 301 SQ.FT. (28.0 SQ.M.)

#### TOTAL APPROX. FLOOR AREA 602 SQ.FT. (55.9 SQ.M.)

Whilst every attempt has been made to ensure the accuracy of the floor plan contained here, measurements of doors, windows, rooms and any other items are approximate and no responsibility is taken for any error, omission, or mis-statement. This plan is for illustrative purposes only and should be used as such by any prospective purchaser. The services, systems and appliances shown have not been tested and no guarantee as to their operability or efficiency can be given