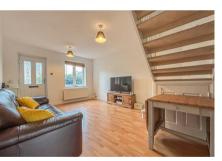

#### Lounge

11'9" x 15'5" (3.600 x 4.706)

Wood effect flooring, stairs to first floor, pendant ceiling light, double glazed window to the front aspect and access into the kitchen