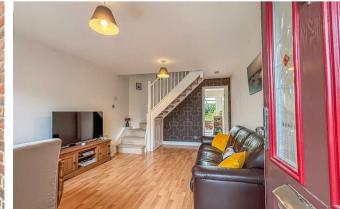

#### Lounge

11'9" x 15'5" (3.600 x 4.706)

Wood effect flooring, stairs to first floor, pendant ceiling light, double glazed window to the front aspect and access into the kitchen