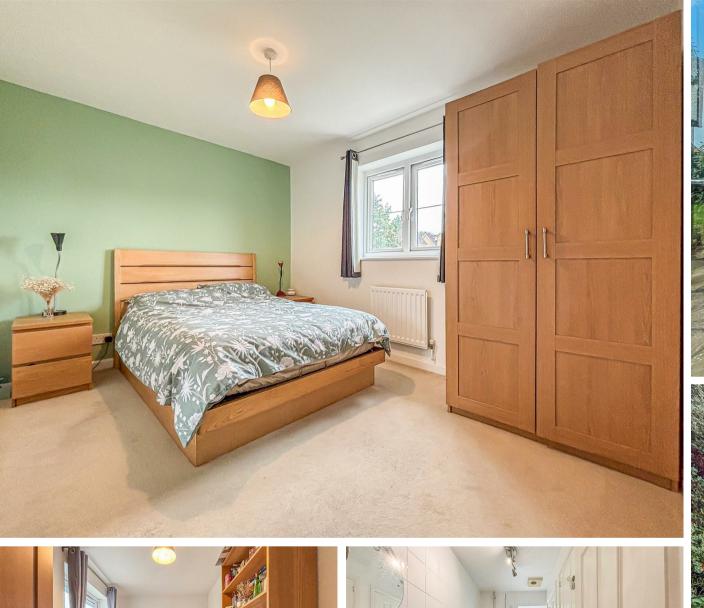

# **Bedroom One**

11'9" x 9'1" (3.595 x 2.781)

Carpet throughout, pendant ceiling light, double glazed window to the rear aspect and radiator.

### **Bedroom Two**

11'9" x 7'0" (3.587 x 2.142)

Carpet throughout, pendant ceiling light, double glazed window to the front aspect, radiator and power points.