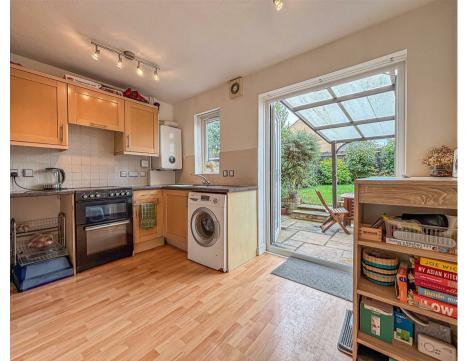

# **Kitchen**

11'9" x 9'0" (3.595 x 2.768)

Wood effect flooring, two pendant ceiling lights, fridge/freezer, space for washing machine and tumble dryer and double glazed window to the rear aspect and double glazed french doors.