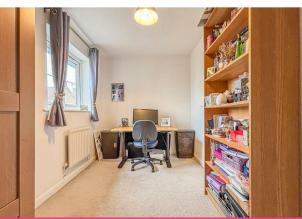

### **Bedroom Two**

11'9" x 7'0" (3.587 x 2.142)

Carpet throughout, pendant ceiling light, double glazed window to the front aspect, radiator and power points.