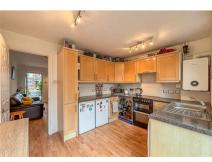

# **Kitchen**

11'9" x 9'0" (3.595 x 2.768)

Wood effect flooring, two pendant ceiling lights, fridge/freezer, space for washing machine and tumble dryer and double glazed window to the rear aspect and double glazed french doors.