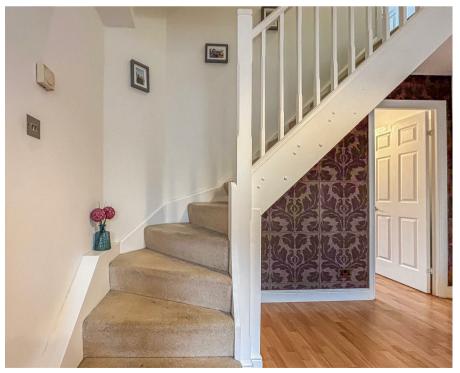

# Landing

6'9" x 2'10" (2.060 x 0.867)

Carpet throughout and access to all rooms.

GROUND FLOOR APPROX. FLOOR AREA 301 SQ.FT. (28.0 SQ.M.) 1ST FLOOR APPROX. FLOOR AREA 301 SQ.FT. (28.0 SQ.M.)