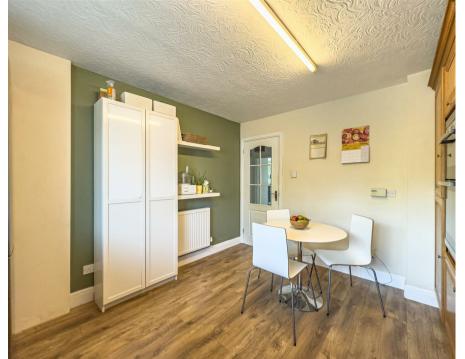

The ground floor includes a spacious lounge, a separate dining room (with potential for open-plan living), a well-equipped kitchen, and a conservatory that enhances the indoor-outdoor experience. Additional features include a separate study, utility space, and a downstairs WC. The property boasts a large, private rear garden with a patio area, ideal for outdoor entertaining.

## Interior

Step into a spacious entrance hall that leads to various parts of this inviting home. The separate kitchen features integrated appliances and fitted units, seamlessly connecting to the living room. From there, doors open into the conservatory/dining room, providing a perfect family space. A second reception room offers great versatility, and a separate study is ideal for working from home. The ground floor also includes a convenient downstairs WC.