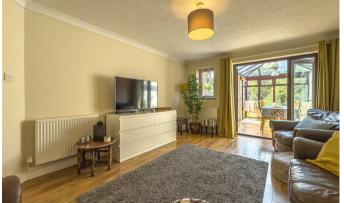

## Interior

Step into a spacious entrance hall that leads to various parts of this inviting home. The separate kitchen features integrated appliances and fitted units, seamlessly connecting to the living room. From there, doors open into the conservatory/dining room, providing a perfect family space. A second reception room offers great versatility, and a separate study is ideal for working from home. The ground floor also includes a convenient downstairs WC.