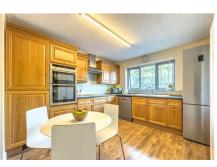

The ground floor includes a spacious lounge, a separate dining room (with potential for open-plan living), a well-equipped kitchen, and a conservatory that enhances the indoor-outdoor experience. Additional features include a separate study, utility space, and a downstairs WC. The property boasts a large, private rear garden with a patio area, ideal for outdoor entertaining.

## Interior

Step into a spacious entrance hall that leads to various parts of this inviting home. The separate kitchen features integrated appliances and fitted units, seamlessly connecting to the living room. From there, doors open into the conservatory/dining room, providing a perfect family space. A second reception room offers great versatility, and a separate study is ideal for working from home. The ground floor also includes a convenient downstairs WC.