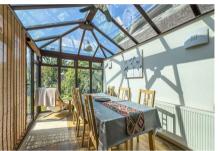

The ground floor includes a spacious lounge, a separate dining room (with potential for open-plan living), a well-equipped kitchen, and a conservatory that enhances the indoor-outdoor experience. Additional features include a separate study, utility space, and a downstairs WC. The property boasts a large, private rear garden with a patio area, ideal for outdoor entertaining.

## Interior

Step into a spacious entrance hall that leads to various parts of this inviting home. The separate kitchen features integrated appliances and fitted units, seamlessly connecting to the living room. From there, doors open into the conservatory/dining room, providing a perfect family space. A second reception room offers great versatility, and a separate study is ideal for working from home. The ground floor also includes a convenient downstairs WC.