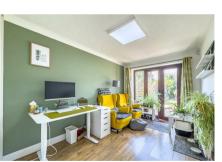

The ground floor includes a spacious lounge, a separate dining room (with potential for open-plan living), a well-equipped kitchen, and a conservatory that enhances the indoor-outdoor experience. Additional features include a separate study, utility space, and a downstairs WC. The property boasts a large, private rear garden with a patio area, ideal for outdoor entertaining.

## Interior

Step into a spacious entrance hall that leads to various parts of this inviting home. The separate kitchen features integrated appliances and fitted units, seamlessly connecting to the living room. From there, doors open into the conservatory/dining room, providing a perfect family space. A second reception room offers great versatility, and a separate study is ideal for working from home. The ground floor also includes a convenient downstairs WC.