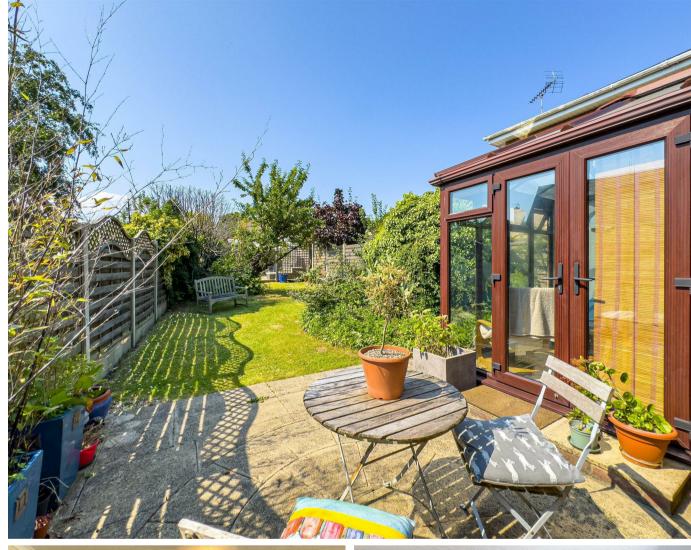

The ground floor includes a spacious lounge, a separate dining room (with potential for open-plan living), a well-equipped kitchen, and a conservatory that enhances the indoor-outdoor experience. Additional features include a separate study, utility space, and a downstairs WC. The property boasts a large, private rear garden with a patio area, ideal for outdoor entertaining.

## Exterior

Off street parking and side access to the rear garden approx. 85'ft, with fenced perimeters and a patio area at the rear for relaxing or entertaining in the sun.