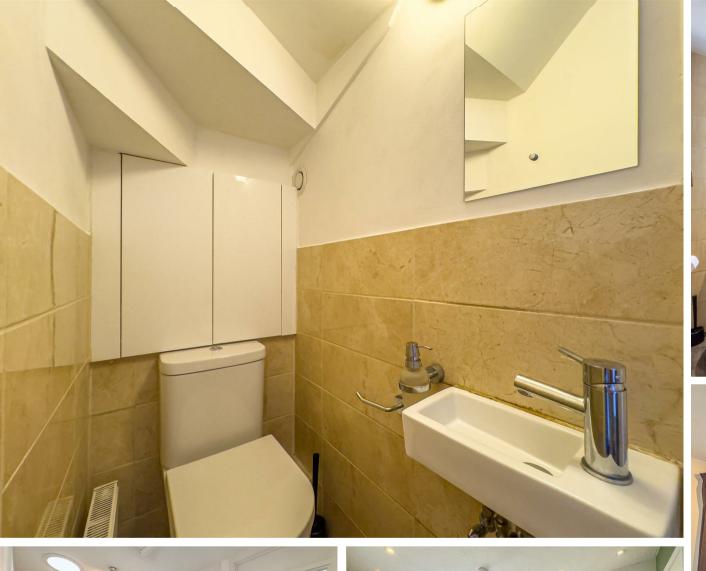

The ground floor includes a spacious lounge, a separate dining room (with potential for open-plan living), a well-equipped kitchen, and a conservatory that enhances the indoor-outdoor experience. Additional features include a separate study, utility space, and a downstairs WC. The property boasts a large, private rear garden with a patio area, ideal for outdoor entertaining.

## Interior

Step into a spacious entrance hall that leads to various parts of this inviting home. The separate kitchen features integrated appliances and fitted units, seamlessly connecting to the living room. From there, doors open into the conservatory/dining room, providing a perfect family space. A second reception room offers great versatility, and a separate study is ideal for working from home. The ground floor also includes a convenient downstairs WC.