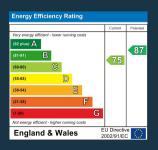

**EPC: ORDERED** 

GROUND FLOOR 799 sq.ft. (74.3 sq.m.) approx. 1ST FLOOR 651 sq.ft. (60.4 sq.m.) approx. GARAGE 9'5" x 4'5" 2.9m x 1.3m **•** BEDROOM 2 12'10" x 9'10" 3.9m x 3.0m KITCHEN 11'11" x 10'7' STUDY 10'4" x 9'5" 3.1m x 2.9m **BEDROOM 4** 10'7" x 6'6" 3.2m x 2.0m 3.6m x 3.2m 6'6" x 4'7" 2.0m x 1.4m BATHROOM -7'0" x 6'1" 2.1m x 1.9m HALLWAY ENSUI 9'7" x 3 we LOUNGE 17'6" x 12'3" 5.3m x 3.7m BEDROOM 3 12'0" x 8'2" 3.7m x 2.5m PRIMARY BEDROOM 12'2" x 12'0" 3.7m x 3.7m ND RECEPTION 15'5" x 7'10" 4.7m x 2.4m CONSERVATORY 12'11" x 8'1" 3.9m x 2.5m TOTAL FLOOR AREA: 1450 sq.ft. (134.7 sq.m.) approx