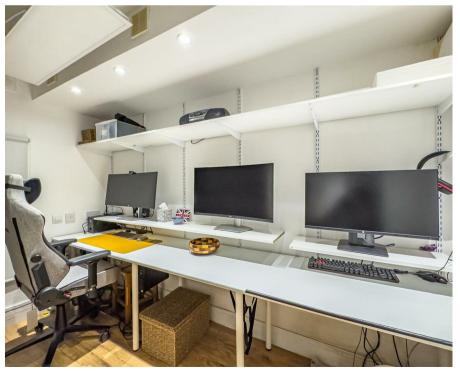

## Interior

Step into a spacious entrance hall that leads to various parts of this inviting home. The separate kitchen features integrated appliances and fitted units, seamlessly connecting to the living room. From there, doors open into the conservatory/dining room, providing a perfect family space. A second reception room offers great versatility, and a separate study is ideal for working from home. The ground floor also includes a convenient downstairs WC.