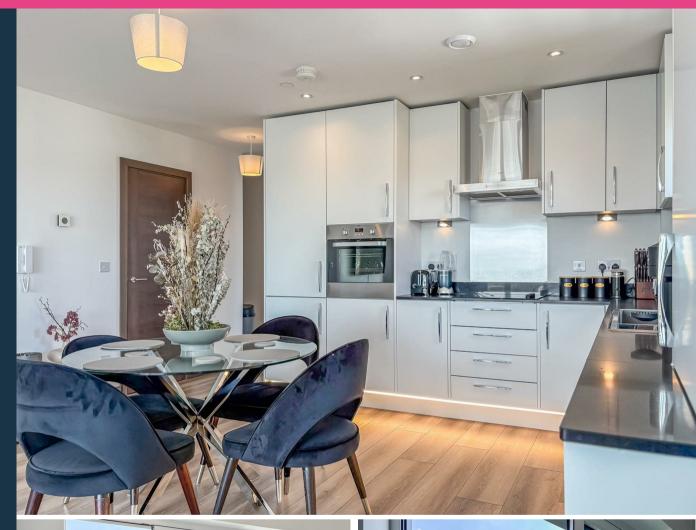

As you enter, you are greeted by a contemporary openplan kitchen, dining, and living area that creates a welcoming atmosphere, perfect for entertaining or relaxing. The design is both stylish and functional, ensuring that every inch of space is utilised to its fullest potential. Large windows allow natural light to flood the room, enhancing the sense of space and providing stunning views of the Southend seafront.

### 20'0 x 14'6 (6.10m x 4.42m )

Open plan luxury living and kitchen area. Two ceiling mounted light fittings with feature spotlights and under counter lights to kitchen area. Luxury wooden effect flooring throughout and two wall mounted radiators. Range of wall and floor mounted units, featuring integrated Zanussi appliances; fridge/freezer, oven with separate induction hob and extractor fan overhead, and dishwasher. Sliding doors lead to private balcony, with 180° views of Southend city.