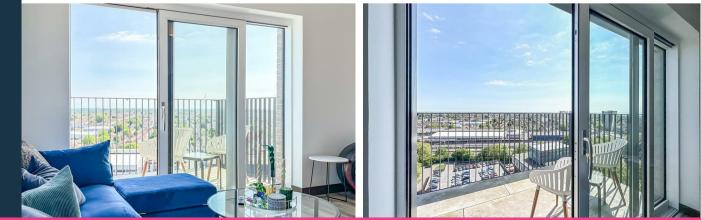

Step outside onto your private balcony, where you can enjoy the fresh sea air and picturesque vistas, making it an ideal spot for morning coffee or evening relaxation. The penthouse also benefits from allocated parking in a secure underground car park, providing peace of mind and convenience.

### 20'0 x 14'6 (6.10m x 4.42m )

Open plan luxury living and kitchen area. Two ceiling mounted light fittings with feature spotlights and under counter lights to kitchen area. Luxury wooden effect flooring throughout and two wall mounted radiators. Range of wall and floor mounted units, featuring integrated Zanussi appliances; fridge/freezer, oven with separate induction hob and extractor fan overhead, and dishwasher. Sliding doors lead to private balcony, with 180° views of Southend city.