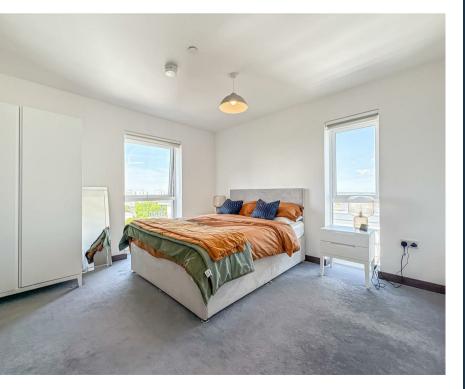

### **Bedroom One**

11'10 x 12'03 (3.61m x 3.73m) Ceiling mounted light fitting, carpeted, wall mounted radiator and two floor based windows.

#### 9'01 x 15'7 (2.77m x 4.75m)

Ceiling mounted light fitting, with feature spotlight above, mirrored fitted double wardrobe. Carpeted, wall mounted radiator and singular floor based window to front, with sea glimpses.