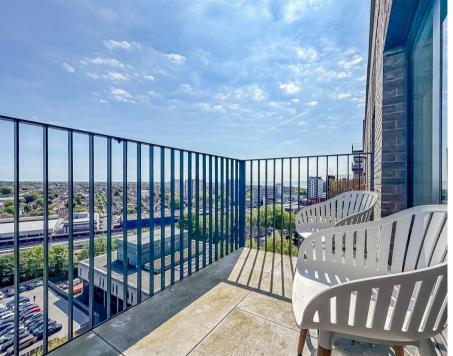

Step outside onto your private balcony, where you can enjoy the fresh sea air and picturesque vistas, making it an ideal spot for morning coffee or evening relaxation. The penthouse also benefits from allocated parking in a secure underground car park, providing peace of mind and convenience.

### 20'0 x 14'6 (6.10m x 4.42m )

Open plan luxury living and kitchen area. Two ceiling mounted light fittings with feature spotlights and under counter lights to kitchen area. Luxury wooden effect flooring throughout and two wall mounted radiators. Range of wall and floor mounted units, featuring integrated Zanussi appliances; fridge/freezer, oven with separate induction hob and extractor fan overhead, and dishwasher. Sliding doors lead to private balcony, with 180° views of Southend city.