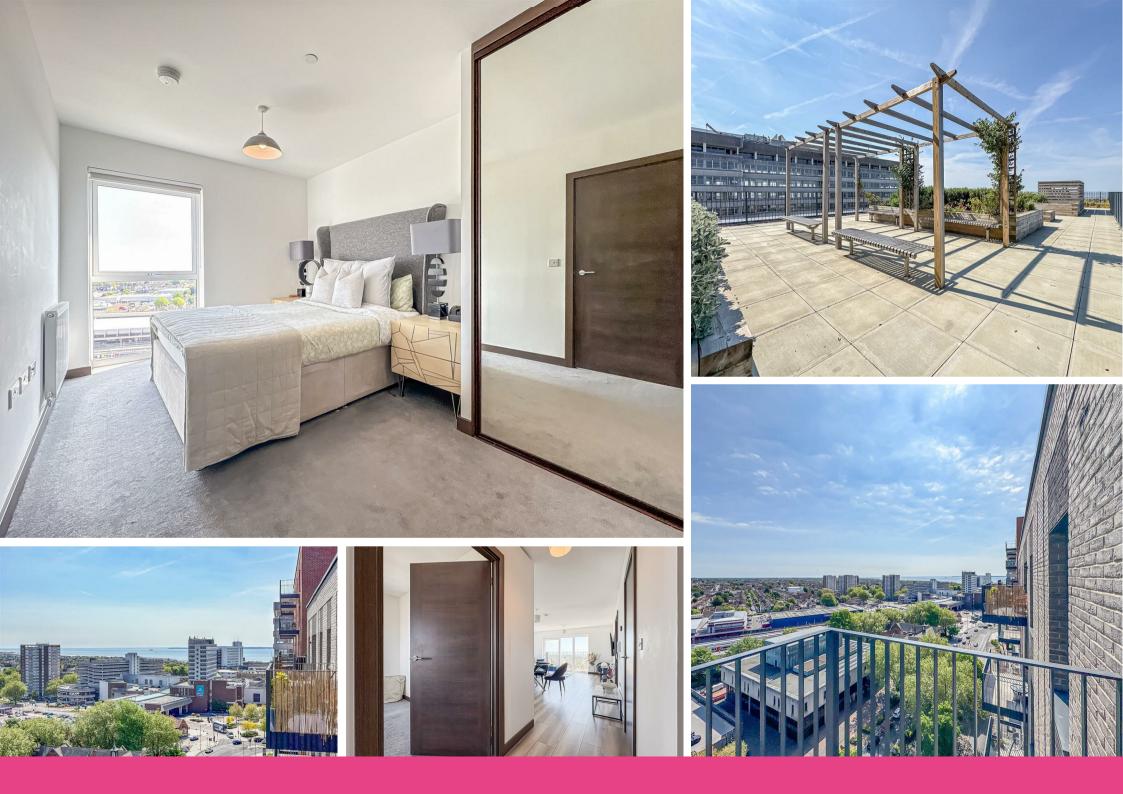

Flat 198 Victoria Avenue | | Southend | SS2 6AP £350,000

This exquisite penthouse apartment offers a perfect blend of modern living and coastal charm. Boasting two spacious double bedrooms and two well-appointed bathrooms, this property is ideal for those seeking comfort and style.

As you enter, you are greeted by a contemporary openplan kitchen, dining, and living area that creates a welcoming atmosphere, perfect for entertaining or relaxing. The design is both stylish and functional, ensuring that every inch of space is utilised to its fullest potential. Large windows allow natural light to flood the room, enhancing the sense of space and providing stunning views of the Southend seafront.

Step outside onto your private balcony, where you can enjoy the fresh sea air and picturesque vistas, making it an ideal spot for morning coffee or evening relaxation. The penthouse also benefits from allocated parking in a secure underground car park, providing peace of mind and convenience.

Located within walking distance of both mainline Southend train stations and the bustling high street, this property offers excellent transport links and easy access to a variety of shops, restaurants, and local amenities. Additionally, residents can enjoy the luxury of a roof garden, perfect for soaking up the sun or enjoying a quiet moment outdoors.

### 20'0 x 14'6 (6.10m x 4.42m )

Open plan luxury living and kitchen area. Two ceiling mounted light fittings with feature spotlights and under counter lights to kitchen area. Luxury wooden effect flooring throughout and two wall mounted radiators. Range of wall and floor mounted units, featuring integrated Zanussi appliances; fridge/freezer, oven with separate induction hob and extractor fan overhead, and dishwasher. Sliding doors lead to private balcony, with 180° views of Southend city.

### **Bedroom One**

11'10 x 12'03 (3.61m x 3.73m) Ceiling mounted light fitting, carpeted, wall mounted radiator and two floor based windows.

#### 9'01 x 15'7 (2.77m x 4.75m)

Ceiling mounted light fitting, with feature spotlight above, mirrored fitted double wardrobe. Carpeted, wall mounted radiator and singular floor based window to front, with sea glimpses.