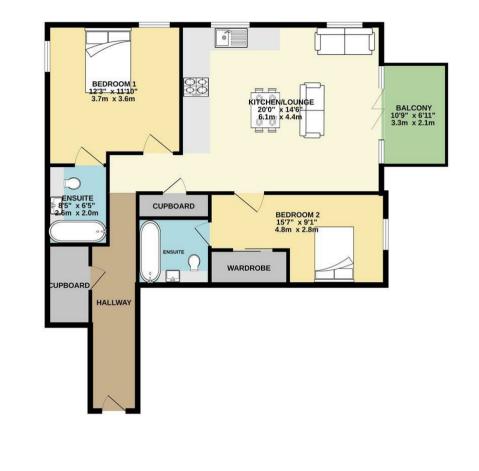

Flat 198 Victoria Avenue | | Southend | SS2 6AP £350,000

This exquisite penthouse apartment offers a perfect blend of modern living and coastal charm. Boasting two spacious double bedrooms and two well-appointed bathrooms, this property is ideal for those seeking comfort and style.

As you enter, you are greeted by a contemporary openplan kitchen, dining, and living area that creates a welcoming atmosphere, perfect for entertaining or relaxing. The design is both stylish and functional, ensuring that every inch of space is utilised to its fullest potential. Large windows allow natural light to flood the room, enhancing the sense of space and providing stunning views of the Southend seafront.

Step outside onto your private balcony, where you can enjoy the fresh sea air and picturesque vistas, making it an ideal spot for morning coffee or evening relaxation. The penthouse also benefits from allocated parking in a secure underground car park, providing peace of mind and convenience.

- Modernised Two Bedroom Apartment
- Two Ensuites
- Balcony
- Modern Open Plan Kitchen/Living Room
- Entrance Hallway

Composite door to front. Two ceiling mounted light fittings, high-quality wooden effect flooring and wall mounted radiator. Access to storage cupboard.

### 20'0 x 14'6 (6.10m x 4.42m )

Open plan luxury living and kitchen area. Two ceiling mounted light fittings with feature spotlights and under counter lights to kitchen area. Luxury wooden effect flooring throughout and two wall mounted radiators. Range of wall and floor mounted units, featuring integrated Zanussi appliances; fridge/freezer, oven with separate induction hob and extractor fan overhead, and dishwasher. Sliding doors lead to private balcony, with 180° views of Southend city.

### **Bedroom One**

11'10 x 12'03 (3.61m x 3.73m) Ceiling mounted light fitting, carpeted, wall mounted radiator and two floor based windows.

### Ensuite

Spotlights, wall mounted heated towel rail. Tiled floors with part tiled splashback wall. Bath unit with rainfall shower overhead. Integrated WC and wash hand basin storage unit featuring Bluetooth mirrored storage above.

# Bedroom Two

#### 9'01 x 15'7 (2.77m x 4.75m)

Ceiling mounted light fitting, with feature spotlight above, mirrored fitted double wardrobe. Carpeted, wall mounted radiator and singular floor based window to front, with sea glimpses.

# Ensuite

Spotlights, wall mounted heated towel rail. Tiled floors with part tiled splashback wall. Walk in shower unit with rainfall shower overhead. Integrated WC and wash hand basin storage unit featuring Bluetooth mirrored storage above.

Whits every attempt has been made to ensure the accuracy of the fooplan contained here, measurements, of doors, windows, nooms and any other items are approximate and no reportability is taken for any enor, onission or mis-statement. This plan is for illustrative purposes only and should be used as such by any prospective purchaser. The services, systems and applicances shown have on been tested and no guarantee as to their operability or efficiency can be given. Made with Menous (2005