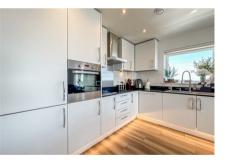

# Kitchen/living area

### 20'0 x 14'6 (6.10m x 4.42m )

Open plan luxury living and kitchen area. Two ceiling mounted light fittings with feature spotlights and under counter lights to kitchen area. Luxury wooden effect flooring throughout and two wall mounted radiators. Range of wall and floor mounted units, featuring integrated Zanussi appliances; fridge/freezer, oven with separate induction hob and extractor fan overhead, and dishwasher. Sliding doors lead to private balcony, with 180° views of Southend city.