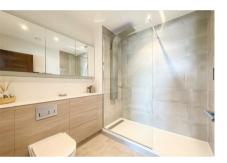

### Ensuite

Spotlights, wall mounted heated towel rail. Tiled floors with part tiled splashback wall. Bath unit with rainfall shower overhead. Integrated WC and wash hand basin storage unit featuring Bluetooth mirrored storage above.

# Ensuite

Spotlights, wall mounted heated towel rail. Tiled floors with part tiled splashback wall. Walk in shower unit with rainfall shower overhead. Integrated WC and wash hand basin storage unit featuring Bluetooth mirrored storage above.